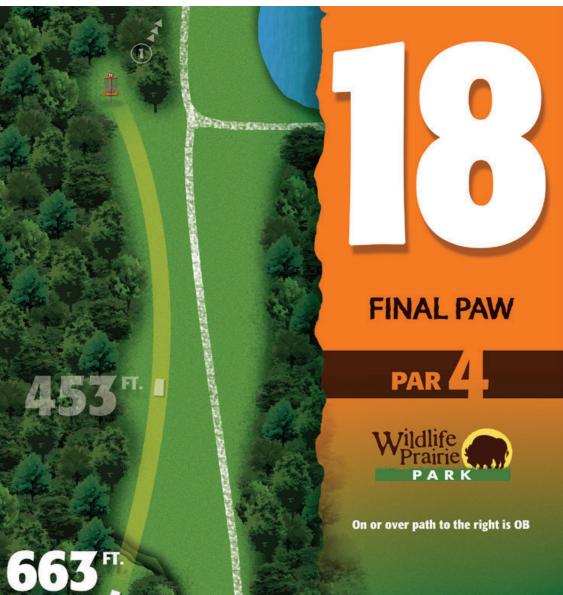

| Wildlife Layout |     |     |     |     |     |     |     |     |     |     |     |     |     |     |     |     |     |     |       |
|-----------------|-----|-----|-----|-----|-----|-----|-----|-----|-----|-----|-----|-----|-----|-----|-----|-----|-----|-----|-------|
| Hole            | 1   | 2   | 3   | 4   | 5   | 6   | 7   | 8   | 9   | 10  | 11  | 12  | 13  | 14  | 15  | 16  | 17  | 18  | Total |
| Par             | 4   | 4   | 3   | 3   | 4   | 3   | 4   | 4   | 4   | 3   | 3   | 3   | 3   | 3   | 3   | 3   | 4   | 4   | 62    |
| Distance(FT)    | 627 | 630 | 283 | 232 | 456 | 175 | 457 | 500 | 305 | 284 | 378 | 290 | 200 | 261 | 345 | 240 | 445 | 663 | 6771  |
| Distance(M)     | 191 | 192 | 86  | 71  | 139 | 53  | 139 | 152 | 93  | 87  | 115 | 88  | 61  | 79  | 105 | 73  | 136 | 202 | 2062  |