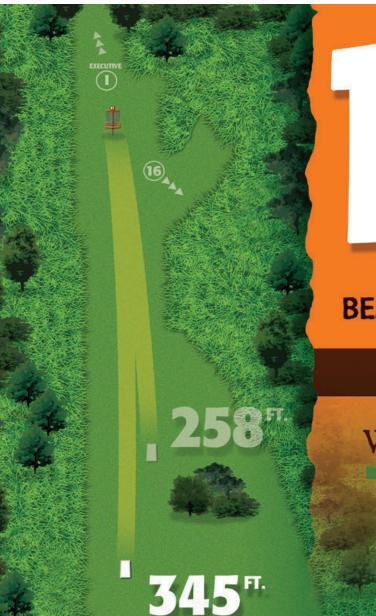

# BLACK BEAR BACK HAND









6)\*\*

# WILDLIFE PRAIRIE DISC GOLF COURSE

# **456**<sup>™</sup>

XECUTIVE



## **BISON HUMP**





Surrounded by water is OB.

EXECUTIVE





FT.



## **OTTER SLIDE**





Surrounded by water is OB



#### PRAIRIE PARK PITCH









9

# WILDLIFE PRAIRIE DISC GOLF COURSE

# 500<sup>m</sup> '

#### SMOKE IN A HOLE











#### EAGLE ACE

















**378**<sup>TL</sup>

# WILDLIFE PRAIRIE DISC GOLF COURSE

#### SALAMANDER SPLASH





Surrounded by water is OB. Short tee is optional Drop Zone.



XECUTIVE

**290**<sup>TL</sup>

3) >>>

# WILDLIFE PRAIRIE DISC GOLF COURSE







Surrounded by water is OB.

EXECUTIVE





# 200<sup>FL</sup>











# **TURTLE TOSS**





FT.

Surrounded by water is OB. Optional drop zone marked in fairway.







#### **BEAVER DAM**