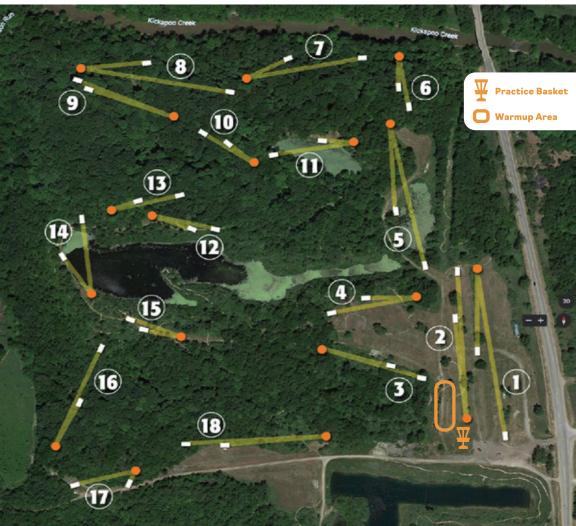

| Wildlife Layout |     |     |     |     |     |     |     |     |     |     |     |     |     |     |     |     |     |     |       |
|-----------------|-----|-----|-----|-----|-----|-----|-----|-----|-----|-----|-----|-----|-----|-----|-----|-----|-----|-----|-------|
| Hole            | 1   | 2   | 3   | 4   | 5   | 6   | 7   | 8   | 9   | 10  | 11  | 12  | 13  | 14  | 15  | 16  | 17  | 18  | Total |
| Par             | 4   | 4   | 3   | 3   | 4   | 3   | 4   | 4   | 4   | 3   | 3   | 3   | 3   | 3   | 3   | 3   | 4   | 4   | 62    |
| Distance(FT)    | 627 | 630 | 283 | 232 | 456 | 175 | 457 | 500 | 305 | 284 | 378 | 290 | 200 | 261 | 345 | 240 | 445 | 663 | 6771  |
| Distance(M)     | 191 | 192 | 86  | 71  | 139 | 53  | 139 | 152 | 93  | 87  | 115 | 88  | 61  | 79  | 105 | 73  | 136 | 202 | 2062  |