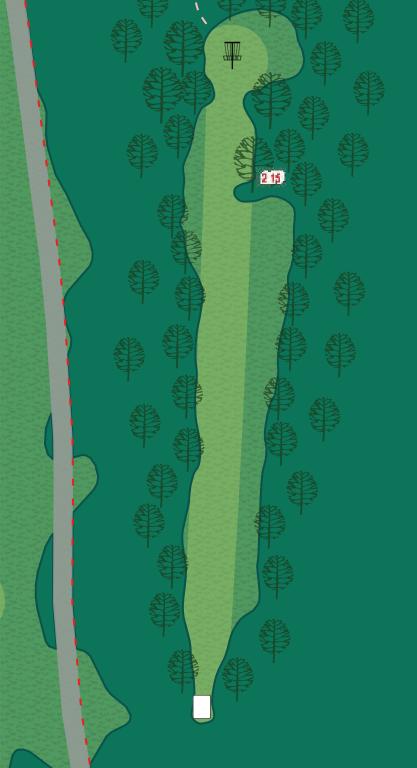

# 17 Par 3 264 ft

OB on or over the walking path to the left.

OB on or over the walking path to the left. OB to the right beyond painted line. OB on the bridge.