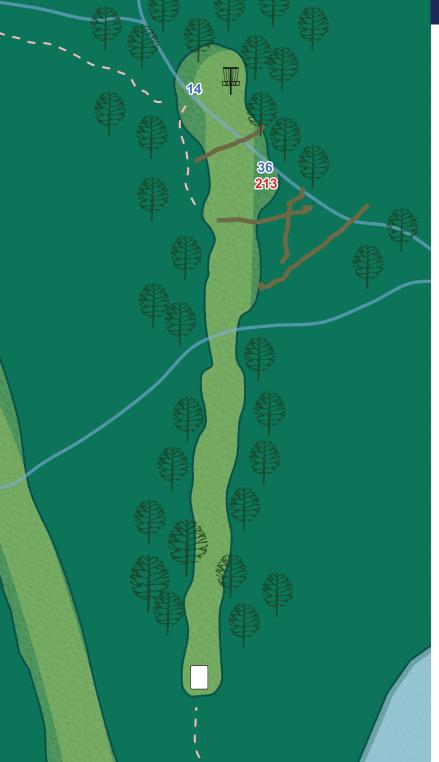

Par 3 234 ft

Par 3 237 ft

Par 3 303 ft

OB on or over the walking path to the left. OB in the residential areas to the right.

Par 5
Short 761 ft

OB in the residential areas to the right.

Elevated Green

Par 4
Short 504 ft