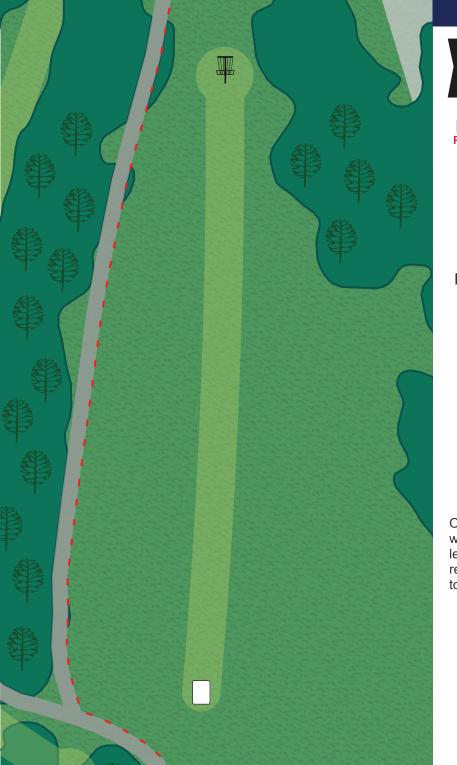

Par 3 234 ft

Par 3 237 ft

Par 3 303 ft

OB on or over the walking path to the left. OB in the residential areas to the right.

Par 5
Short 761 ft

OB in the residential areas to the right.

Elevated Green

Par 4
Short 504 ft