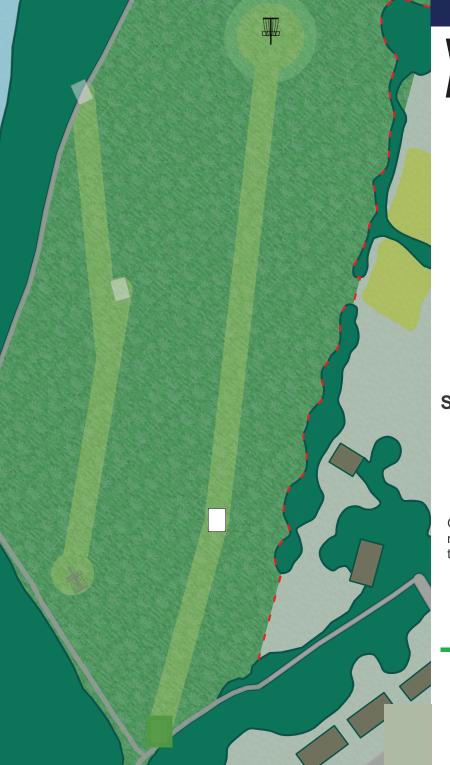

Par 3 234 ft

Par 3 237 ft

Par 3 303 ft

OB on or over the walking path to the left. OB in the residential areas to the right.

Par 5
Short 761 ft

OB in the residential areas to the right.

Elevated Green

Par 4
Short 504 ft