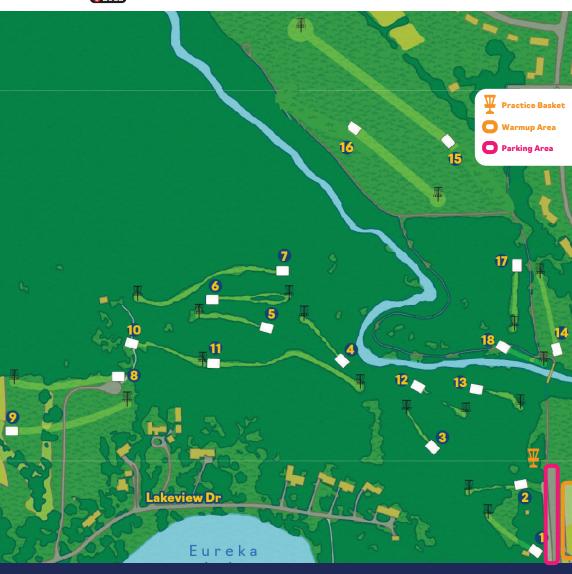

#### LAKE EUREKA

**PERMANENT COURSE** 

| E | u  | rel | ca | P | er | m | 1 |
|---|----|-----|----|---|----|---|---|
| - | uı | -   | ۱a |   | CI |   |   |

| Hole         | 1   | 2   | 3   | 4   | 5   | 6   | 7   | 8   | 9   | 10  | 11  | 12  | 13  | 14  | 15  | 16  | 17  | 18  | Total |
|--------------|-----|-----|-----|-----|-----|-----|-----|-----|-----|-----|-----|-----|-----|-----|-----|-----|-----|-----|-------|
| Par          | 3   | 3   | 3   | 3   | 3   | 3   | 5   | 3   | 4   | 3   | 4   | 3   | 3   | 3   | 5   | 4   | 3   | 3   | 61    |
| Distance(FT) | 258 | 234 | 192 | 240 | 294 | 318 | 645 | 444 | 522 | 320 | 542 | 234 | 237 | 303 | 761 | 504 | 264 | 195 | 6507  |
| Distance(M)  | 79  | 71  | 59  | 73  | 90  | 97  | 197 | 135 | 159 | 98  | 165 | 71  | 72  | 92  | 232 | 154 | 80  | 59  | 1983  |

Par 3
258 ft

Playground area is out of bounds

2 Par 3 234 ft

Par 3 240 ft

Water is played as casual.

5 Par 3 294 ft

Water is played as casual.

6 Par 3 318 ft

Water is played as casual.

# Par 5 645 ft

8
Par 3
444 ft

OB in the cornfield long of basket. Gravel road is not OB.

Par 4 522 ft

OB to the right in the residential yard and parking area

320 ft

Play the long pad

542 ft

Par 3 234 ft

Par 3 237 ft

Par 3 303 ft

OB on or over the walking path to the left. OB in the residential areas to the right.

Par 5
Short 761 ft

OB in the residential areas to the right.

Elevated Green

Par 4
Short 504 ft

OB on or over the concrete path.

# 17 Par 3 264 ft

OB on or over the walking path to the left.

OB on or over the walking path to the left. OB to the right beyond painted line. OB on the bridge.

#### Legend

Tee

Basket

Out of Bounds

150 Distance From Tee

25 Distance To Hole

Disclaimer: Map locations and distances are approximate and subject to change or removal. No warranties will be made, stated or implied concerning the accuracy or completeness of data presented in the mapping.