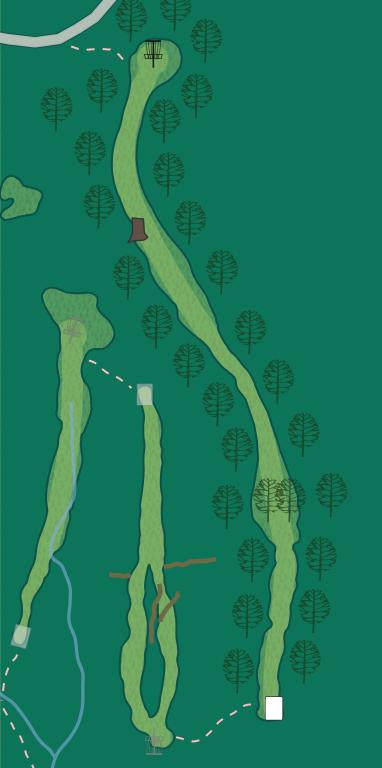

# Par 5 645 ft

8
Par 3
444 ft

OB in the cornfield long of basket. Gravel road is not OB.

Par 4 522 ft

OB to the right in the residential yard and parking area

320 ft

Play the long pad

542 ft