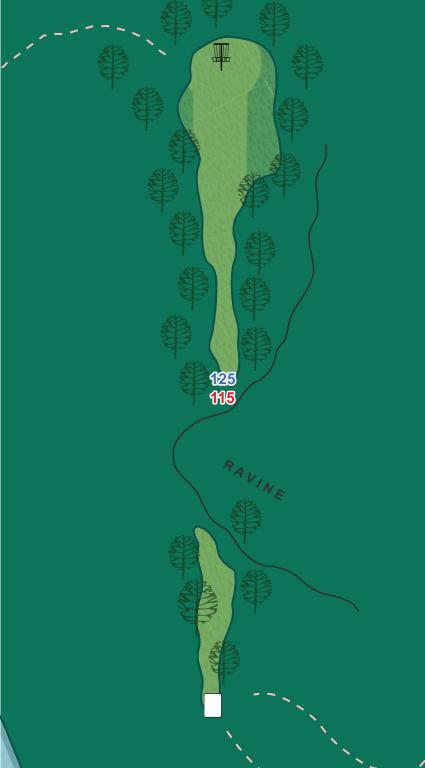

Par 3
258 ft

Playground area is out of bounds

2 Par 3 234 ft

Par 3 240 ft

Water is played as casual.

5 Par 3 294 ft

Water is played as casual.

6 Par 3 318 ft