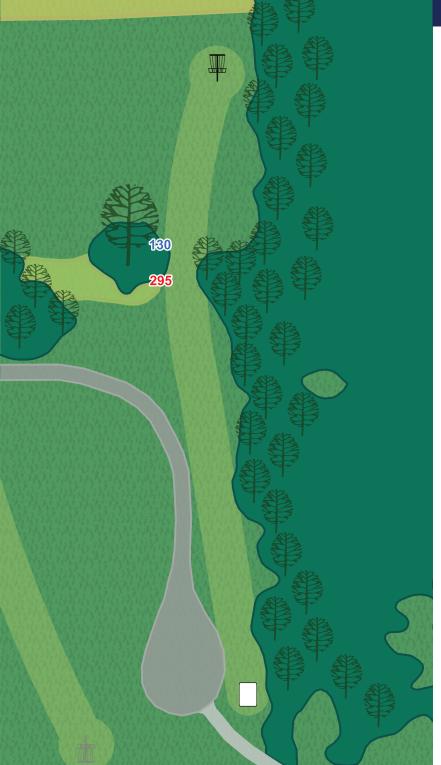

# Par 5 645 ft

8
Par 3
444 ft

OB in the cornfield long of basket. Gravel road is not OB.

Par 4 522 ft

OB to the right in the residential yard and parking area

320 ft

Play the long pad

542 ft