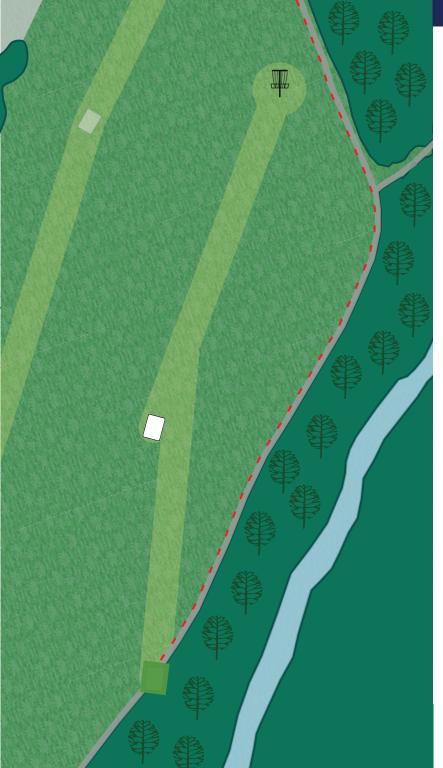

Par 3 234 ft

Par 3 237 ft

Par 3 303 ft

OB on or over the walking path to the left. OB in the residential areas to the right.

Par 5
Short 761 ft

OB in the residential areas to the right.

Elevated Green

Par 4
Short 504 ft