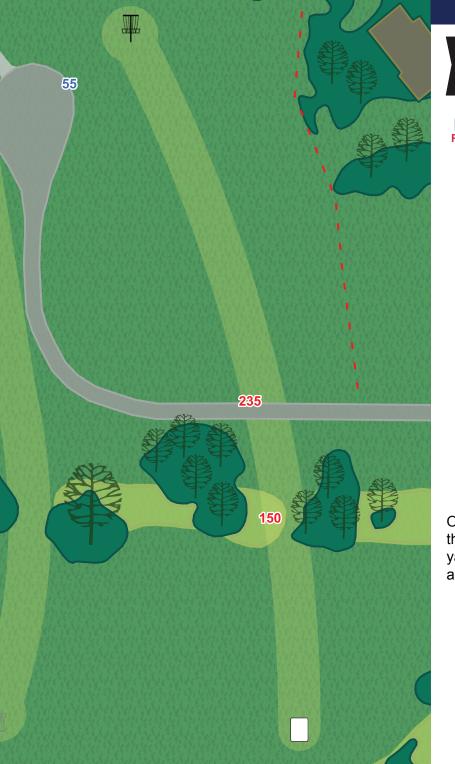

# Par 5 645 ft

8
Par 3
444 ft

OB in the cornfield long of basket. Gravel road is not OB.

Par 4 522 ft

OB to the right in the residential yard and parking area

320 ft

Play the long pad

542 ft