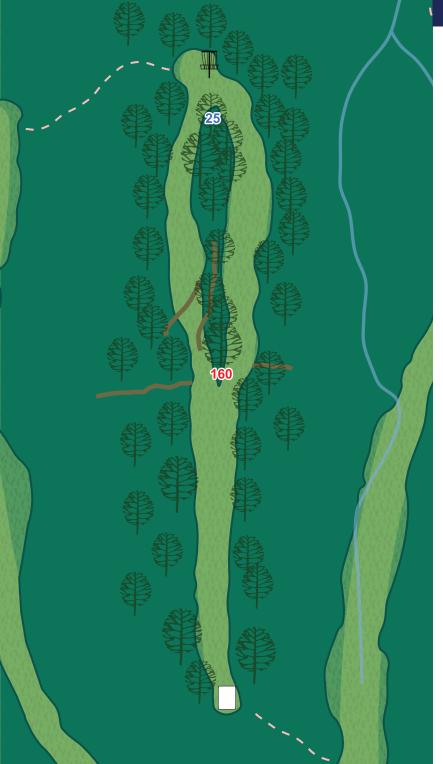

Par 3 234 ft

Par 3 237 ft

Par 3 303 ft

OB on or over the walking path to the left. OB in the residential areas to the right.

Par 5
Short 761 ft

OB in the residential areas to the right.

Elevated Green

Par 4
Short 504 ft