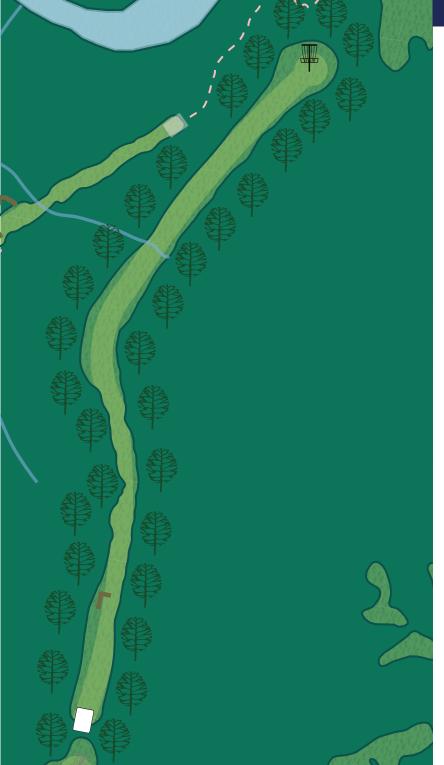

Par 3 234 ft

Par 3 237 ft

Par 3 303 ft

OB on or over the walking path to the left. OB in the residential areas to the right.

Par 5
Short 761 ft

OB in the residential areas to the right.

Elevated Green

Par 4
Short 504 ft