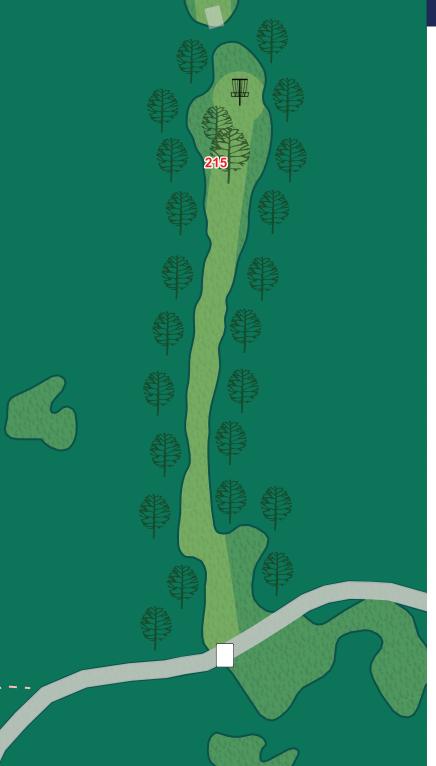

Par 3 234 ft

Par 3 237 ft

Par 3 303 ft

OB on or over the walking path to the left. OB in the residential areas to the right.

Par 5
Short 761 ft

OB in the residential areas to the right.

Elevated Green

Par 4
Short 504 ft