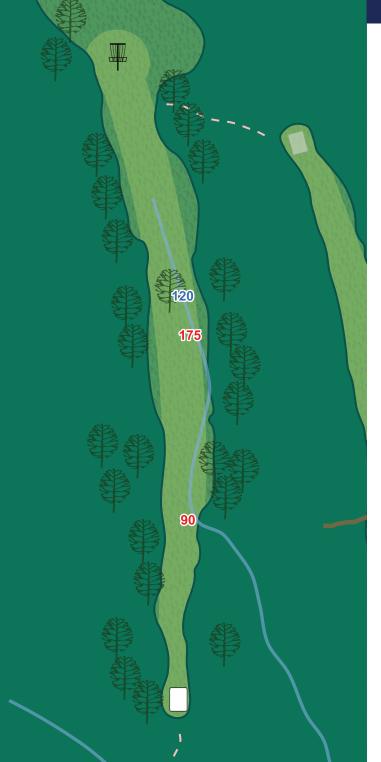

# 17 Par 3 264 ft

OB on or over the walking path to the left.

OB on or over the walking path to the left. OB to the right beyond painted line. OB on the bridge.