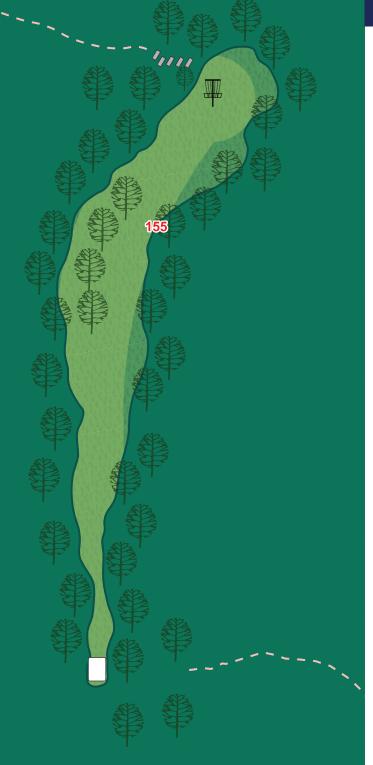

# 17 Par 3 264 ft

OB on or over the walking path to the left.

OB on or over the walking path to the left. OB to the right beyond painted line. OB on the bridge.