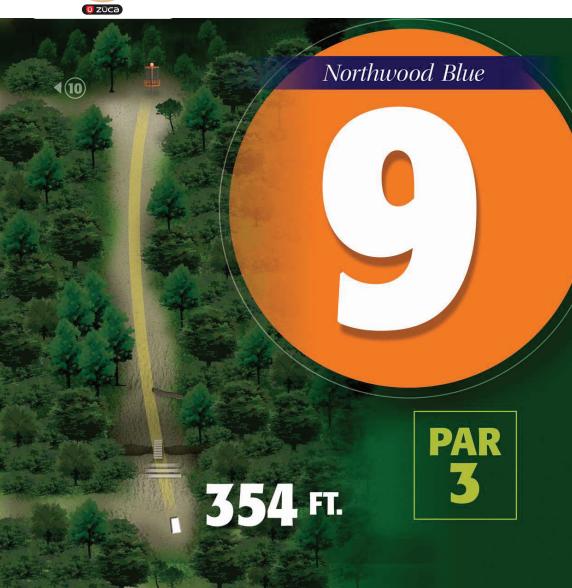

Players will park near hole 8 and start on hole 8

| Northwood Blue |     |     |     |     |     |     |     |     |     |     |     |     |     |     |     |     |     |     |       |
|----------------|-----|-----|-----|-----|-----|-----|-----|-----|-----|-----|-----|-----|-----|-----|-----|-----|-----|-----|-------|
| Hole           | 1   | 2   | 3   | 4   | 5   | 6   | 7   | 8   | 9   | 10  | 11  | 12  | 13  | 14  | 15  | 16  | 17  | 18  | Total |
| Par            | 3   | 3   | 3   | 3   | 4   | 3   | 3   | 3   | 3   | 3   | 4   | 3   | 3   | 3   | 3   | 4   | 3   | 4   | 58    |
| Distance(FT)   | 312 | 198 | 219 | 345 | 419 | 321 | 240 | 309 | 354 | 300 | 603 | 321 | 276 | 330 | 318 | 632 | 330 | 660 | 6487  |
| Distance(M)    | 95  | 60  | 67  | 105 | 128 | 98  | 73  | 94  | 108 | 91  | 184 | 98  | 84  | 101 | 97  | 193 | 101 | 201 | 1978  |