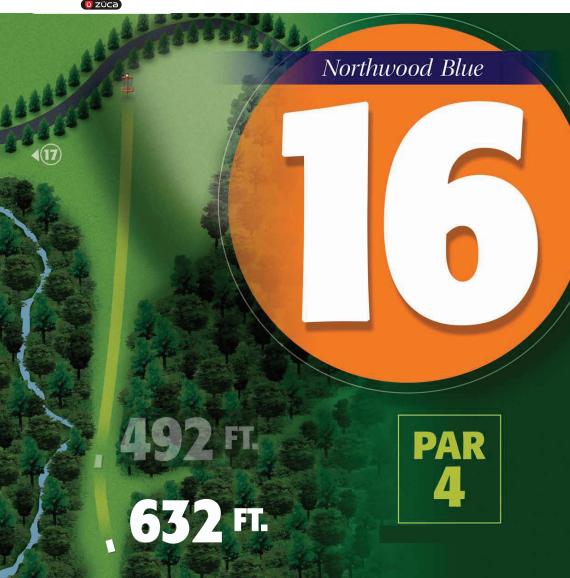

Players will park near hole 8 and start on hole 8

| Northwood Blue |     |     |     |     |     |     |     |     |     |     |     |     |     |     |     |     |     |     |       |
|----------------|-----|-----|-----|-----|-----|-----|-----|-----|-----|-----|-----|-----|-----|-----|-----|-----|-----|-----|-------|
| Hole           | 1   | 2   | 3   | 4   | 5   | 6   | 7   | 8   | 9   | 10  | 11  | 12  | 13  | 14  | 15  | 16  | 17  | 18  | Total |
| Par            | 3   | 3   | 3   | 3   | 4   | 3   | 3   | 3   | 3   | 3   | 4   | 3   | 3   | 3   | 3   | 4   | 3   | 4   | 58    |
| Distance(FT)   | 312 | 198 | 219 | 345 | 419 | 321 | 240 | 309 | 354 | 300 | 603 | 321 | 276 | 330 | 318 | 632 | 330 | 660 | 6487  |
| Distance(M)    | 95  | 60  | 67  | 105 | 128 | 98  | 73  | 94  | 108 | 91  | 184 | 98  | 84  | 101 | 97  | 193 | 101 | 201 | 1978  |

#### **NORTHWOOD BLUE**

DISC GOLF COURSE

Discs coming to rest on or over the road are OB.

On or across road is OB. Fence and beyond is OB; inside edge of the fence posts define the OB line.

On or over road is OB. Surrounded by water is OB.