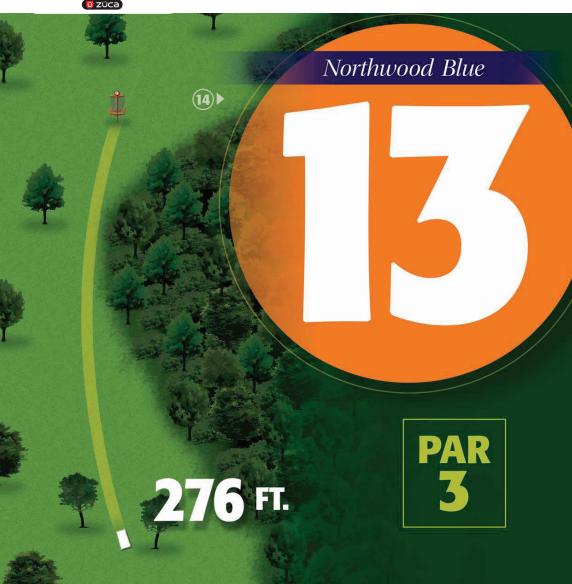

Players will park near hole 8 and start on hole 8

| Northwood Blue |     |     |     |     |     |     |     |     |     |     |     |     |     |     |     |     |     |     |       |
|----------------|-----|-----|-----|-----|-----|-----|-----|-----|-----|-----|-----|-----|-----|-----|-----|-----|-----|-----|-------|
| Hole           | 1   | 2   | 3   | 4   | 5   | 6   | 7   | 8   | 9   | 10  | 11  | 12  | 13  | 14  | 15  | 16  | 17  | 18  | Total |
| Par            | 3   | 3   | 3   | 3   | 4   | 3   | 3   | 3   | 3   | 3   | 4   | 3   | 3   | 3   | 3   | 4   | 3   | 4   | 58    |
| Distance(FT)   | 312 | 198 | 219 | 345 | 419 | 321 | 240 | 309 | 354 | 300 | 603 | 321 | 276 | 330 | 318 | 632 | 330 | 660 | 6487  |
| Distance(M)    | 95  | 60  | 67  | 105 | 128 | 98  | 73  | 94  | 108 | 91  | 184 | 98  | 84  | 101 | 97  | 193 | 101 | 201 | 1978  |