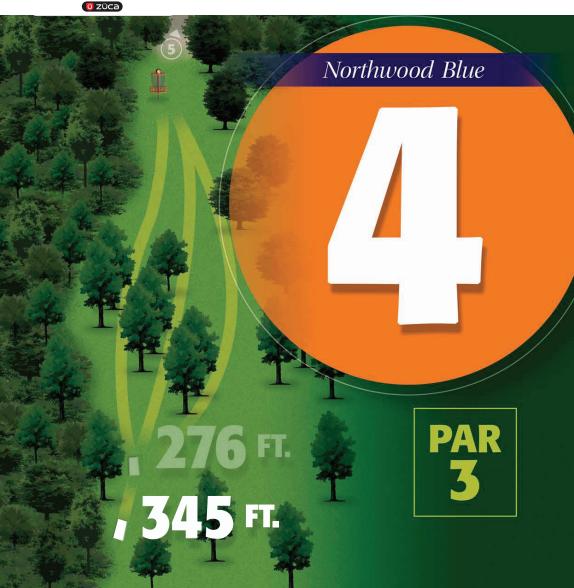

Players will park near hole 8 and start on hole 8

| Northwood Blue |     |     |     |     |     |     |     |     |     |     |     |     |     |     |     |     |     |     |       |
|----------------|-----|-----|-----|-----|-----|-----|-----|-----|-----|-----|-----|-----|-----|-----|-----|-----|-----|-----|-------|
| Hole           | 1   | 2   | 3   | 4   | 5   | 6   | 7   | 8   | 9   | 10  | 11  | 12  | 13  | 14  | 15  | 16  | 17  | 18  | Total |
| Par            | 3   | 3   | 3   | 3   | 4   | 3   | 3   | 3   | 3   | 3   | 4   | 3   | 3   | 3   | 3   | 4   | 3   | 4   | 58    |
| Distance(FT)   | 312 | 198 | 219 | 345 | 419 | 321 | 240 | 309 | 354 | 300 | 603 | 321 | 276 | 330 | 318 | 632 | 330 | 660 | 6487  |
| Distance(M)    | 95  | 60  | 67  | 105 | 128 | 98  | 73  | 94  | 108 | 91  | 184 | 98  | 84  | 101 | 97  | 193 | 101 | 201 | 1978  |