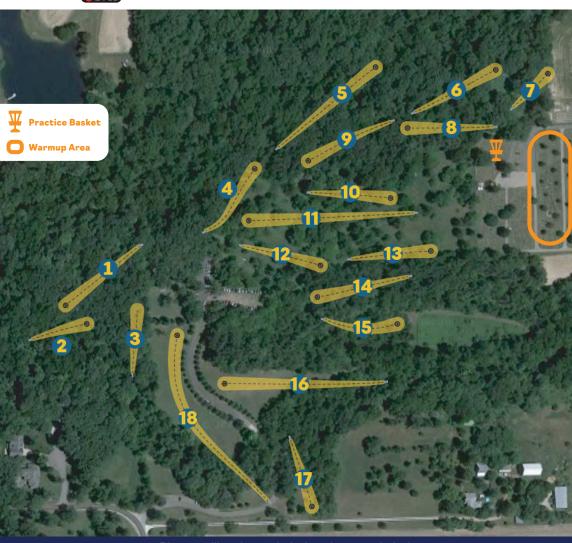

Players will park near hole 8 and start on hole 8

| Northwood Blue |     |     |     |     |     |     |     |     |     |     |     |     |     |     |     |     |     |     |       |
|----------------|-----|-----|-----|-----|-----|-----|-----|-----|-----|-----|-----|-----|-----|-----|-----|-----|-----|-----|-------|
| Hole           | 1   | 2   | 3   | 4   | 5   | 6   | 7   | 8   | 9   | 10  | 11  | 12  | 13  | 14  | 15  | 16  | 17  | 18  | Total |
| Par            | 3   | 3   | 3   | 3   | 4   | 3   | 3   | 3   | 3   | 3   | 4   | 3   | 3   | 3   | 3   | 4   | 3   | 4   | 58    |
| Distance(FT)   | 312 | 198 | 219 | 345 | 419 | 321 | 240 | 309 | 354 | 300 | 603 | 321 | 276 | 330 | 318 | 632 | 330 | 660 | 6487  |
| Distance(M)    | 95  | 60  | 67  | 105 | 128 | 98  | 73  | 94  | 108 | 91  | 184 | 98  | 84  | 101 | 97  | 193 | 101 | 201 | 1978  |