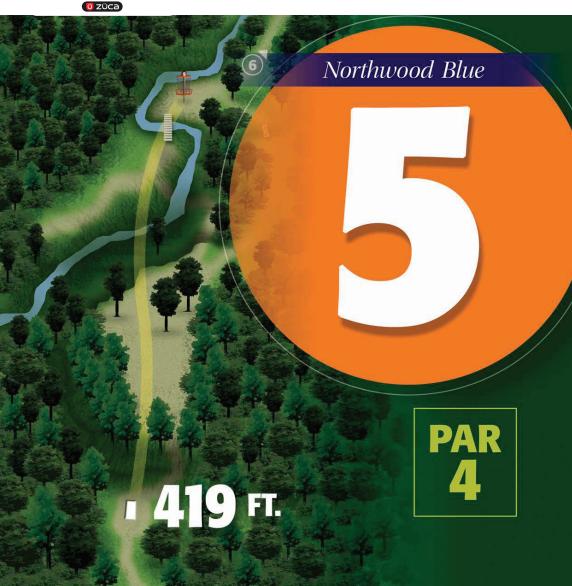

Players will park near hole 8 and start on hole 8

| Northwood Blue |     |     |     |     |     |     |     |     |     |     |     |     |     |     |     |     |     |     |       |
|----------------|-----|-----|-----|-----|-----|-----|-----|-----|-----|-----|-----|-----|-----|-----|-----|-----|-----|-----|-------|
| Hole           | 1   | 2   | 3   | 4   | 5   | 6   | 7   | 8   | 9   | 10  | 11  | 12  | 13  | 14  | 15  | 16  | 17  | 18  | Total |
| Par            | 3   | 3   | 3   | 3   | 4   | 3   | 3   | 3   | 3   | 3   | 4   | 3   | 3   | 3   | 3   | 4   | 3   | 4   | 58    |
| Distance(FT)   | 312 | 198 | 219 | 345 | 419 | 321 | 240 | 309 | 354 | 300 | 603 | 321 | 276 | 330 | 318 | 632 | 330 | 660 | 6487  |
| Distance(M)    | 95  | 60  | 67  | 105 | 128 | 98  | 73  | 94  | 108 | 91  | 184 | 98  | 84  | 101 | 97  | 193 | 101 | 201 | 1978  |