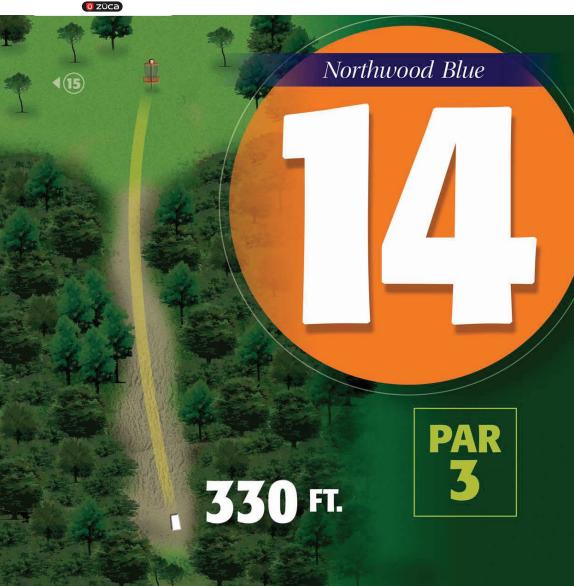

Players will park near hole 8 and start on hole 8

| Northwood Blue |     |     |     |     |     |     |     |     |     |     |     |     |     |     |     |     |     |     |       |
|----------------|-----|-----|-----|-----|-----|-----|-----|-----|-----|-----|-----|-----|-----|-----|-----|-----|-----|-----|-------|
| Hole           | 1   | 2   | 3   | 4   | 5   | 6   | 7   | 8   | 9   | 10  | 11  | 12  | 13  | 14  | 15  | 16  | 17  | 18  | Total |
| Par            | 3   | 3   | 3   | 3   | 4   | 3   | 3   | 3   | 3   | 3   | 4   | 3   | 3   | 3   | 3   | 4   | 3   | 4   | 58    |
| Distance(FT)   | 312 | 198 | 219 | 345 | 419 | 321 | 240 | 309 | 354 | 300 | 603 | 321 | 276 | 330 | 318 | 632 | 330 | 660 | 6487  |
| Distance(M)    | 95  | 60  | 67  | 105 | 128 | 98  | 73  | 94  | 108 | 91  | 184 | 98  | 84  | 101 | 97  | 193 | 101 | 201 | 1978  |