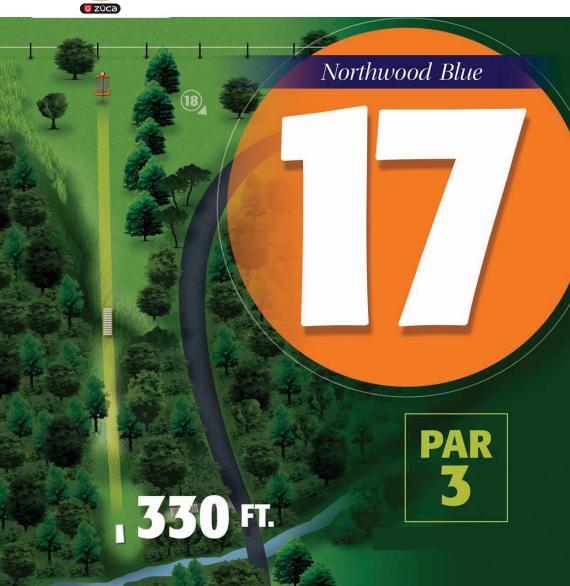

Players will park near hole 8 and start on hole 8

| Northwood Blue |     |     |     |     |     |     |     |     |     |     |     |     |     |     |     |     |     |     |       |
|----------------|-----|-----|-----|-----|-----|-----|-----|-----|-----|-----|-----|-----|-----|-----|-----|-----|-----|-----|-------|
| Hole           | 1   | 2   | 3   | 4   | 5   | 6   | 7   | 8   | 9   | 10  | 11  | 12  | 13  | 14  | 15  | 16  | 17  | 18  | Total |
| Par            | 3   | 3   | 3   | 3   | 4   | 3   | 3   | 3   | 3   | 3   | 4   | 3   | 3   | 3   | 3   | 4   | 3   | 4   | 58    |
| Distance(FT)   | 312 | 198 | 219 | 345 | 419 | 321 | 240 | 309 | 354 | 300 | 603 | 321 | 276 | 330 | 318 | 632 | 330 | 660 | 6487  |
| Distance(M)    | 95  | 60  | 67  | 105 | 128 | 98  | 73  | 94  | 108 | 91  | 184 | 98  | 84  | 101 | 97  | 193 | 101 | 201 | 1978  |

#### **NORTHWOOD BLUE**

DISC GOLF COURSE

Discs coming to rest on or over the road are OB.

On or across road is OB. Fence and beyond is OB; inside edge of the fence posts define the OB line.

On or over road is OB. Surrounded by water is OB.