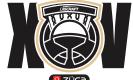

Players will park near hole 8 and start on hole 8

| Northwood Blue |     |     |     |     |     |     |     |     |     |     |     |     |     |     |     |     |     |     |       |
|----------------|-----|-----|-----|-----|-----|-----|-----|-----|-----|-----|-----|-----|-----|-----|-----|-----|-----|-----|-------|
| Hole           | 1   | 2   | 3   | 4   | 5   | 6   | 7   | 8   | 9   | 10  | 11  | 12  | 13  | 14  | 15  | 16  | 17  | 18  | Total |
| Par            | 3   | 3   | 3   | 3   | 4   | 3   | 3   | 3   | 3   | 3   | 4   | 3   | 3   | 3   | 3   | 4   | 3   | 4   | 58    |
| Distance(FT)   | 312 | 198 | 219 | 345 | 419 | 321 | 240 | 309 | 354 | 300 | 603 | 321 | 276 | 330 | 318 | 632 | 330 | 660 | 6487  |
| Distance(M)    | 95  | 60  | 67  | 105 | 128 | 98  | 73  | 94  | 108 | 91  | 184 | 98  | 84  | 101 | 97  | 193 | 101 | 201 | 1978  |