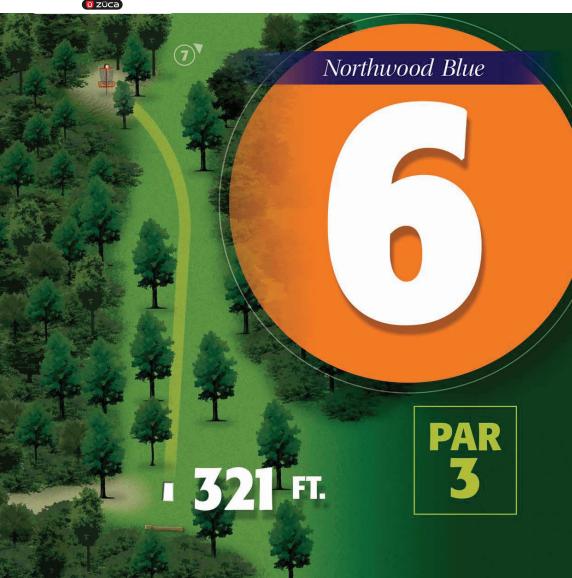

Players will park near hole 8 and start on hole 8

| Northwood Blue |     |     |     |     |     |     |     |     |     |     |     |     |     |     |     |     |     |     |       |
|----------------|-----|-----|-----|-----|-----|-----|-----|-----|-----|-----|-----|-----|-----|-----|-----|-----|-----|-----|-------|
| Hole           | 1   | 2   | 3   | 4   | 5   | 6   | 7   | 8   | 9   | 10  | 11  | 12  | 13  | 14  | 15  | 16  | 17  | 18  | Total |
| Par            | 3   | 3   | 3   | 3   | 4   | 3   | 3   | 3   | 3   | 3   | 4   | 3   | 3   | 3   | 3   | 4   | 3   | 4   | 58    |
| Distance(FT)   | 312 | 198 | 219 | 345 | 419 | 321 | 240 | 309 | 354 | 300 | 603 | 321 | 276 | 330 | 318 | 632 | 330 | 660 | 6487  |
| Distance(M)    | 95  | 60  | 67  | 105 | 128 | 98  | 73  | 94  | 108 | 91  | 184 | 98  | 84  | 101 | 97  | 193 | 101 | 201 | 1978  |