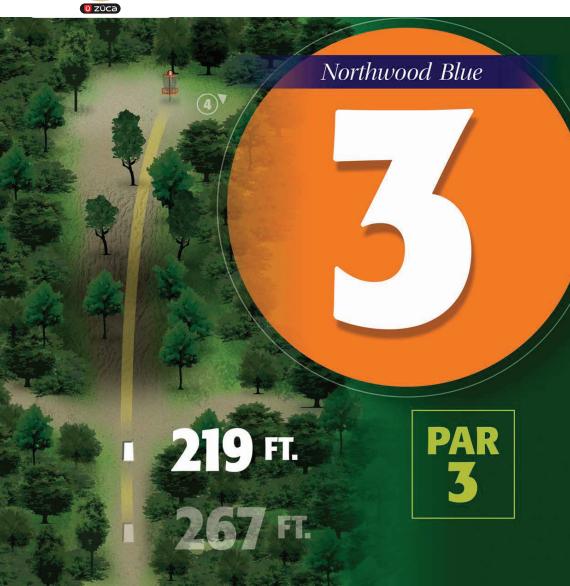

Players will park near hole 8 and start on hole 8

| Northwood Blue |     |     |     |     |     |     |     |     |     |     |     |     |     |     |     |     |     |     |       |
|----------------|-----|-----|-----|-----|-----|-----|-----|-----|-----|-----|-----|-----|-----|-----|-----|-----|-----|-----|-------|
| Hole           | 1   | 2   | 3   | 4   | 5   | 6   | 7   | 8   | 9   | 10  | 11  | 12  | 13  | 14  | 15  | 16  | 17  | 18  | Total |
| Par            | 3   | 3   | 3   | 3   | 4   | 3   | 3   | 3   | 3   | 3   | 4   | 3   | 3   | 3   | 3   | 4   | 3   | 4   | 58    |
| Distance(FT)   | 312 | 198 | 219 | 345 | 419 | 321 | 240 | 309 | 354 | 300 | 603 | 321 | 276 | 330 | 318 | 632 | 330 | 660 | 6487  |
| Distance(M)    | 95  | 60  | 67  | 105 | 128 | 98  | 73  | 94  | 108 | 91  | 184 | 98  | 84  | 101 | 97  | 193 | 101 | 201 | 1978  |