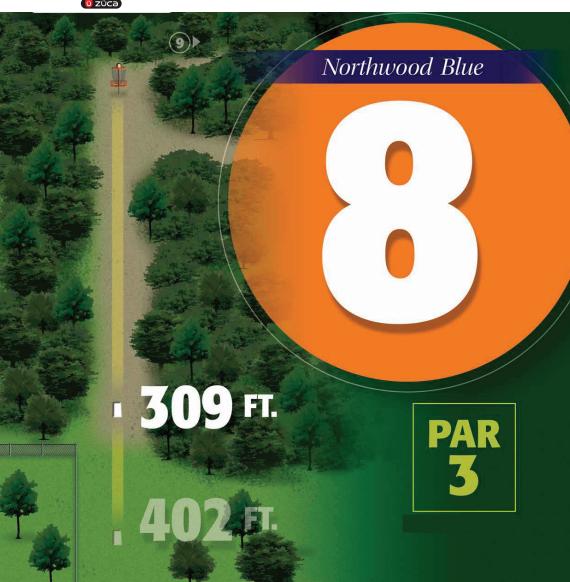

Players will park near hole 8 and start on hole 8

| Northwood Blue |     |     |     |     |     |     |     |     |     |     |     |     |     |     |     |     |     |     |       |
|----------------|-----|-----|-----|-----|-----|-----|-----|-----|-----|-----|-----|-----|-----|-----|-----|-----|-----|-----|-------|
| Hole           | 1   | 2   | 3   | 4   | 5   | 6   | 7   | 8   | 9   | 10  | 11  | 12  | 13  | 14  | 15  | 16  | 17  | 18  | Total |
| Par            | 3   | 3   | 3   | 3   | 4   | 3   | 3   | 3   | 3   | 3   | 4   | 3   | 3   | 3   | 3   | 4   | 3   | 4   | 58    |
| Distance(FT)   | 312 | 198 | 219 | 345 | 419 | 321 | 240 | 309 | 354 | 300 | 603 | 321 | 276 | 330 | 318 | 632 | 330 | 660 | 6487  |
| Distance(M)    | 95  | 60  | 67  | 105 | 128 | 98  | 73  | 94  | 108 | 91  | 184 | 98  | 84  | 101 | 97  | 193 | 101 | 201 | 1978  |