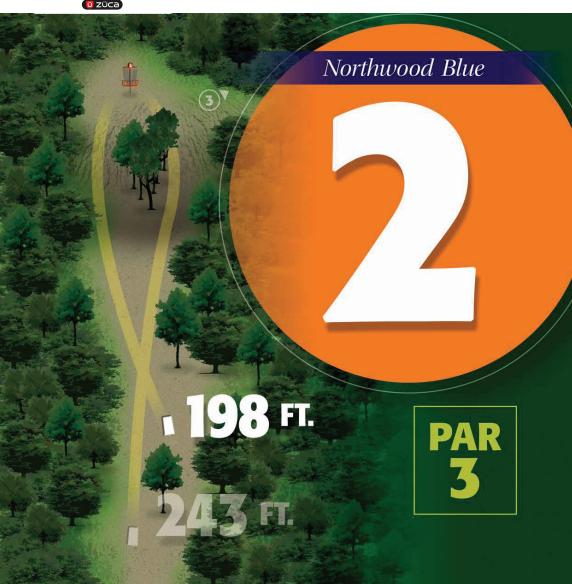

Players will park near hole 8 and start on hole 8

| Northwood Blue |     |     |     |     |     |     |     |     |     |     |     |     |     |     |     |     |     |     |       |
|----------------|-----|-----|-----|-----|-----|-----|-----|-----|-----|-----|-----|-----|-----|-----|-----|-----|-----|-----|-------|
| Hole           | 1   | 2   | 3   | 4   | 5   | 6   | 7   | 8   | 9   | 10  | 11  | 12  | 13  | 14  | 15  | 16  | 17  | 18  | Total |
| Par            | 3   | 3   | 3   | 3   | 4   | 3   | 3   | 3   | 3   | 3   | 4   | 3   | 3   | 3   | 3   | 4   | 3   | 4   | 58    |
| Distance(FT)   | 312 | 198 | 219 | 345 | 419 | 321 | 240 | 309 | 354 | 300 | 603 | 321 | 276 | 330 | 318 | 632 | 330 | 660 | 6487  |
| Distance(M)    | 95  | 60  | 67  | 105 | 128 | 98  | 73  | 94  | 108 | 91  | 184 | 98  | 84  | 101 | 97  | 193 | 101 | 201 | 1978  |