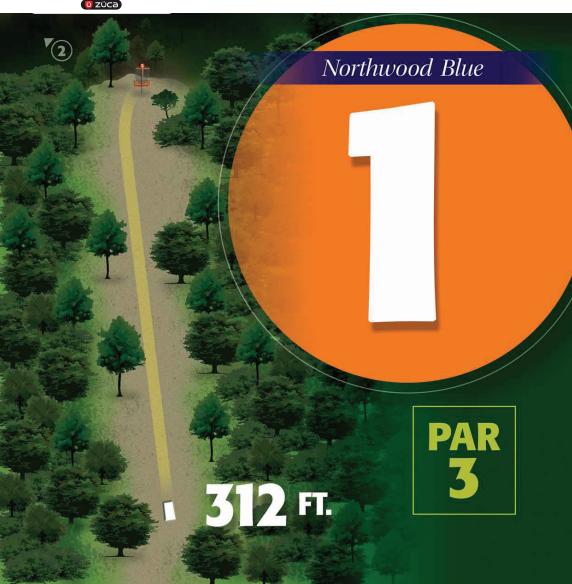

Players will park near hole 8 and start on hole 8

| Northwood Blue |     |     |     |     |     |     |     |     |     |     |     |     |     |     |     |     |     |     |       |
|----------------|-----|-----|-----|-----|-----|-----|-----|-----|-----|-----|-----|-----|-----|-----|-----|-----|-----|-----|-------|
| Hole           | 1   | 2   | 3   | 4   | 5   | 6   | 7   | 8   | 9   | 10  | 11  | 12  | 13  | 14  | 15  | 16  | 17  | 18  | Total |
| Par            | 3   | 3   | 3   | 3   | 4   | 3   | 3   | 3   | 3   | 3   | 4   | 3   | 3   | 3   | 3   | 4   | 3   | 4   | 58    |
| Distance(FT)   | 312 | 198 | 219 | 345 | 419 | 321 | 240 | 309 | 354 | 300 | 603 | 321 | 276 | 330 | 318 | 632 | 330 | 660 | 6487  |
| Distance(M)    | 95  | 60  | 67  | 105 | 128 | 98  | 73  | 94  | 108 | 91  | 184 | 98  | 84  | 101 | 97  | 193 | 101 | 201 | 1978  |