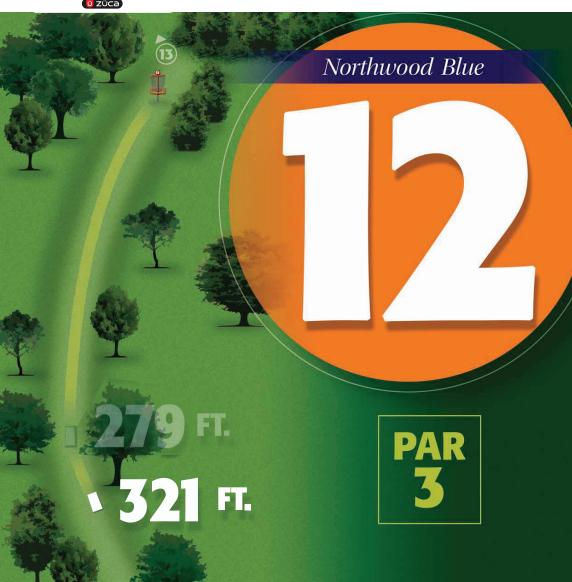

Players will park near hole 8 and start on hole 8

| Northwood Blue |     |     |     |     |     |     |     |     |     |     |     |     |     |     |     |     |     |     |       |
|----------------|-----|-----|-----|-----|-----|-----|-----|-----|-----|-----|-----|-----|-----|-----|-----|-----|-----|-----|-------|
| Hole           | 1   | 2   | 3   | 4   | 5   | 6   | 7   | 8   | 9   | 10  | 11  | 12  | 13  | 14  | 15  | 16  | 17  | 18  | Total |
| Par            | 3   | 3   | 3   | 3   | 4   | 3   | 3   | 3   | 3   | 3   | 4   | 3   | 3   | 3   | 3   | 4   | 3   | 4   | 58    |
| Distance(FT)   | 312 | 198 | 219 | 345 | 419 | 321 | 240 | 309 | 354 | 300 | 603 | 321 | 276 | 330 | 318 | 632 | 330 | 660 | 6487  |
| Distance(M)    | 95  | 60  | 67  | 105 | 128 | 98  | 73  | 94  | 108 | 91  | 184 | 98  | 84  | 101 | 97  | 193 | 101 | 201 | 1978  |