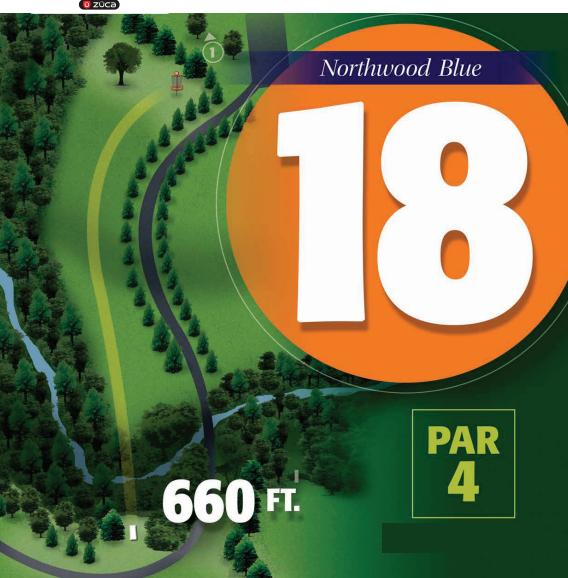

Players will park near hole 8 and start on hole 8

| Northwood Blue |     |     |     |     |     |     |     |     |     |     |     |     |     |     |     |     |     |     |       |
|----------------|-----|-----|-----|-----|-----|-----|-----|-----|-----|-----|-----|-----|-----|-----|-----|-----|-----|-----|-------|
| Hole           | 1   | 2   | 3   | 4   | 5   | 6   | 7   | 8   | 9   | 10  | 11  | 12  | 13  | 14  | 15  | 16  | 17  | 18  | Total |
| Par            | 3   | 3   | 3   | 3   | 4   | 3   | 3   | 3   | 3   | 3   | 4   | 3   | 3   | 3   | 3   | 4   | 3   | 4   | 58    |
| Distance(FT)   | 312 | 198 | 219 | 345 | 419 | 321 | 240 | 309 | 354 | 300 | 603 | 321 | 276 | 330 | 318 | 632 | 330 | 660 | 6487  |
| Distance(M)    | 95  | 60  | 67  | 105 | 128 | 98  | 73  | 94  | 108 | 91  | 184 | 98  | 84  | 101 | 97  | 193 | 101 | 201 | 1978  |

#### **NORTHWOOD BLUE**

DISC GOLF COURSE

Discs coming to rest on or over the road are OB.

On or across road is OB. Fence and beyond is OB; inside edge of the fence posts define the OB line.

On or over road is OB. Surrounded by water is OB.