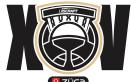

Players will park near hole 8 and start on hole 8

| Northwood Blue |     |     |     |     |     |     |     |     |     |     |     |     |     |     |     |     |     |     |       |
|----------------|-----|-----|-----|-----|-----|-----|-----|-----|-----|-----|-----|-----|-----|-----|-----|-----|-----|-----|-------|
| Hole           | 1   | 2   | 3   | 4   | 5   | 6   | 7   | 8   | 9   | 10  | 11  | 12  | 13  | 14  | 15  | 16  | 17  | 18  | Total |
| Par            | 3   | 3   | 3   | 3   | 4   | 3   | 3   | 3   | 3   | 3   | 4   | 3   | 3   | 3   | 3   | 4   | 3   | 4   | 58    |
| Distance(FT)   | 312 | 198 | 219 | 345 | 419 | 321 | 240 | 309 | 354 | 300 | 603 | 321 | 276 | 330 | 318 | 632 | 330 | 660 | 6487  |
| Distance(M)    | 95  | 60  | 67  | 105 | 128 | 98  | 73  | 94  | 108 | 91  | 184 | 98  | 84  | 101 | 97  | 193 | 101 | 201 | 1978  |