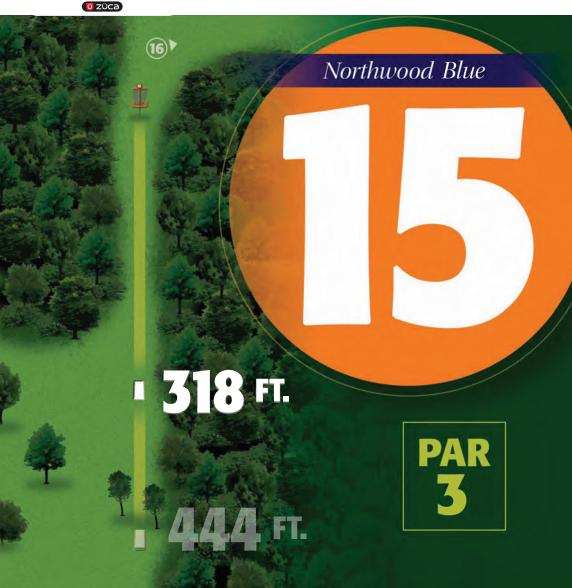

Players will park near hole 8 and start on hole 8

| Northwood Blue |     |     |     |     |     |     |     |     |     |     |     |     |     |     |     |     |     |     |       |
|----------------|-----|-----|-----|-----|-----|-----|-----|-----|-----|-----|-----|-----|-----|-----|-----|-----|-----|-----|-------|
| Hole           | 1   | 2   | 3   | 4   | 5   | 6   | 7   | 8   | 9   | 10  | 11  | 12  | 13  | 14  | 15  | 16  | 17  | 18  | Total |
| Par            | 3   | 3   | 3   | 3   | 4   | 3   | 3   | 3   | 3   | 3   | 4   | 3   | 3   | 3   | 3   | 4   | 3   | 4   | 58    |
| Distance(FT)   | 312 | 198 | 219 | 345 | 419 | 321 | 240 | 309 | 354 | 300 | 603 | 321 | 276 | 330 | 318 | 632 | 330 | 660 | 6487  |
| Distance(M)    | 95  | 60  | 67  | 105 | 128 | 98  | 73  | 94  | 108 | 91  | 184 | 98  | 84  | 101 | 97  | 193 | 101 | 201 | 1978  |