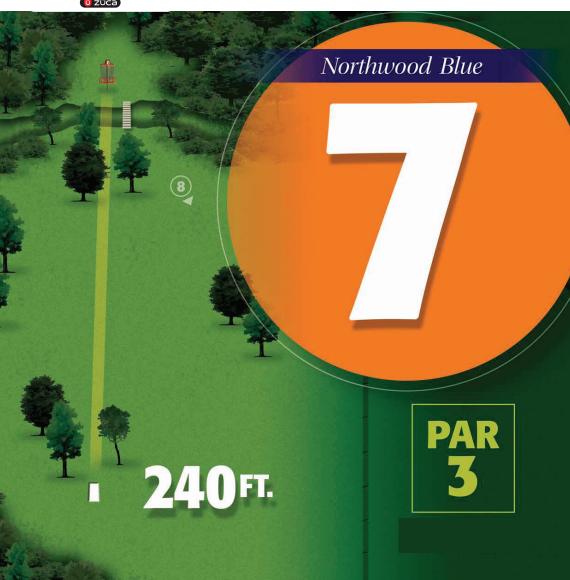

Players will park near hole 8 and start on hole 8

| Northwood Blue |     |     |     |     |     |     |     |     |     |     |     |     |     |     |     |     |     |     |       |
|----------------|-----|-----|-----|-----|-----|-----|-----|-----|-----|-----|-----|-----|-----|-----|-----|-----|-----|-----|-------|
| Hole           | 1   | 2   | 3   | 4   | 5   | 6   | 7   | 8   | 9   | 10  | 11  | 12  | 13  | 14  | 15  | 16  | 17  | 18  | Total |
| Par            | 3   | 3   | 3   | 3   | 4   | 3   | 3   | 3   | 3   | 3   | 4   | 3   | 3   | 3   | 3   | 4   | 3   | 4   | 58    |
| Distance(FT)   | 312 | 198 | 219 | 345 | 419 | 321 | 240 | 309 | 354 | 300 | 603 | 321 | 276 | 330 | 318 | 632 | 330 | 660 | 6487  |
| Distance(M)    | 95  | 60  | 67  | 105 | 128 | 98  | 73  | 94  | 108 | 91  | 184 | 98  | 84  | 101 | 97  | 193 | 101 | 201 | 1978  |