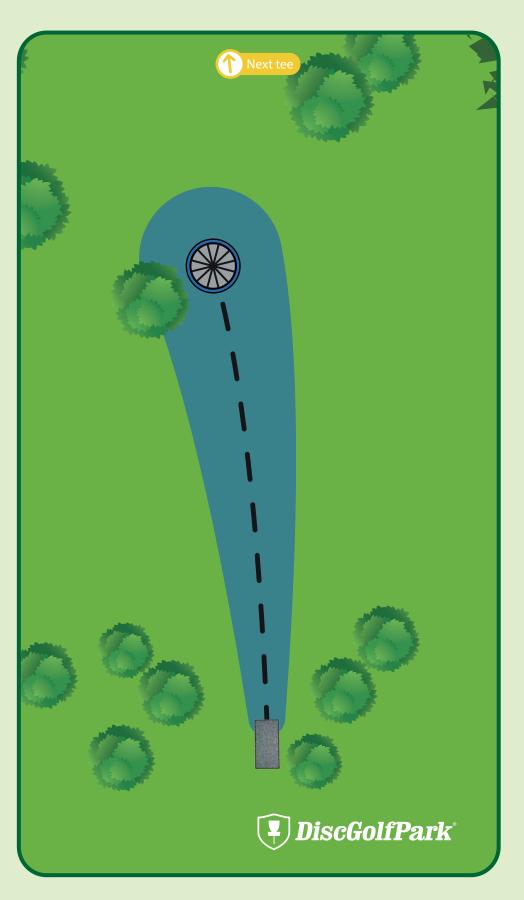

519 ft Par 4

Over fence is out of bounds.

Please be aware of

Over fence is out of bounds. In or over ditch/creek is out of bounds.

390 ft Par 3

In or over ditch/creek is out of bounds.

Please let the group in front of you finish the hole before you begin to tee off.