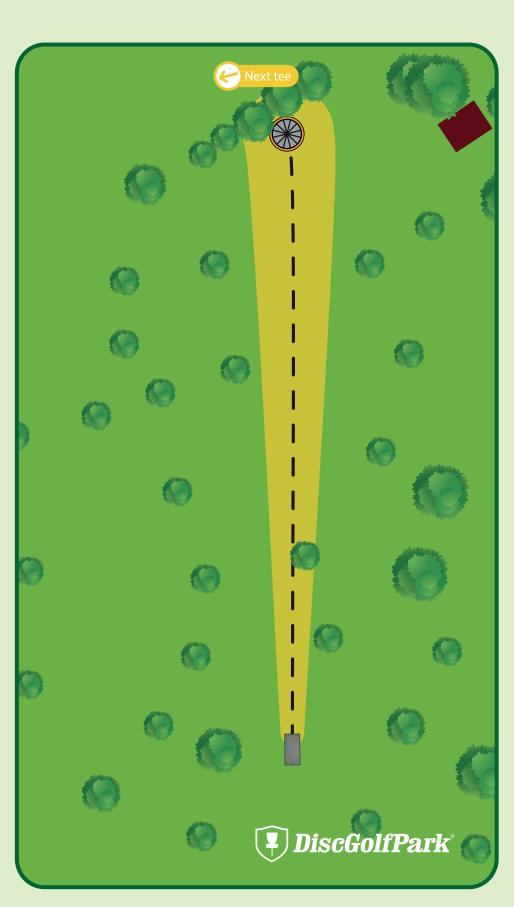

366 ft Par 3

Please be aware of surrounding holes and tees.

Please let the group in front of you finish the hole before you begin to tee off.

267 ft Par 3

Please be aware of surrounding holes and tees.

Please let the group in front of you finish the hole before you begin to tee off.