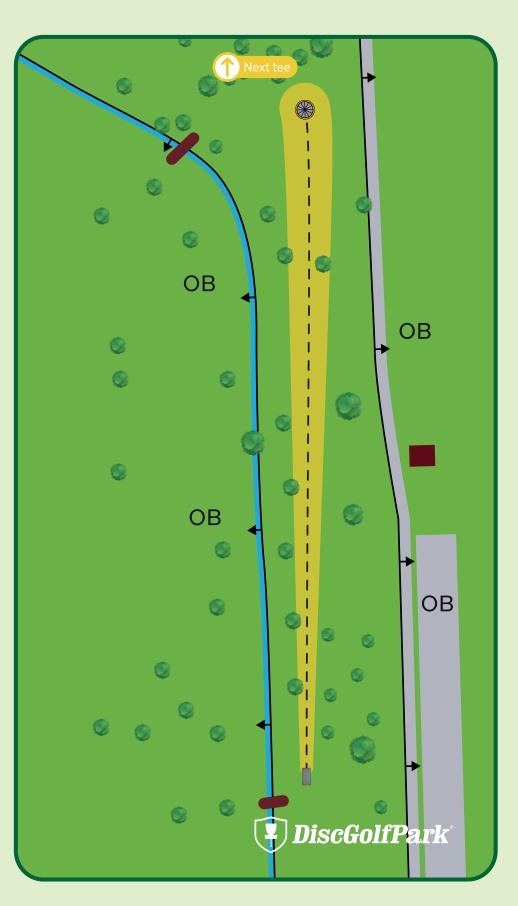

**Long Tee** 

815 ft Par 4

Please be aware of surrounding holes and tees.

In or over ditch/creek on the left is out of bounds. On or over road on the right is out of bounds.

270 ft Par 3

Please be aware of surrounding holes and tees.

Please let the group in front of you finish the hole before you begin to tee off.

In or over ditch/creek is out of bounds.

351 ft Par 3

Please be aware of surrounding holes and tees.

Please let the group in front of you finish the hole before you begin to tee