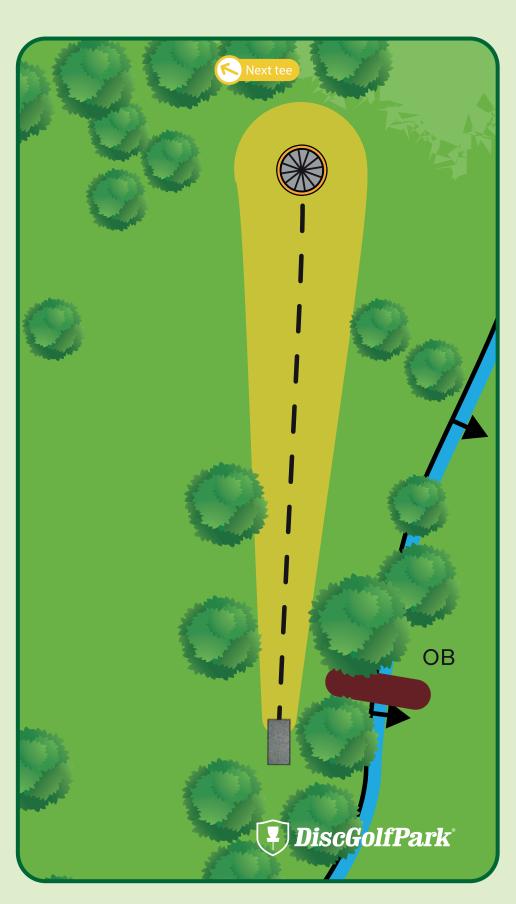

In or over ditch/creek is out of bounds.

221 ft Par 3

Please be aware of surrounding holes and tees.

Please let the group in front of you finish the hole before you begin to tee

In or over ditch/creek is out of bounds. Over fence is out of bounds.