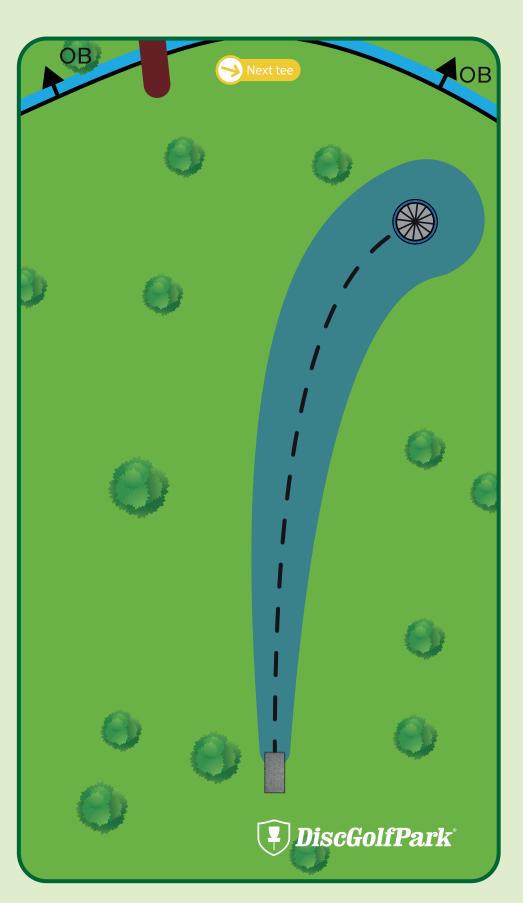

258 ft Par 3

Please be aware of surrounding holes and tees.

Please let the group in front of you finish the hole before you begin to tee off.

300 ft Par 3

> Please be aware of surrounding holes and tees.

Please let the group in front of you finish the hole before you begin to tee