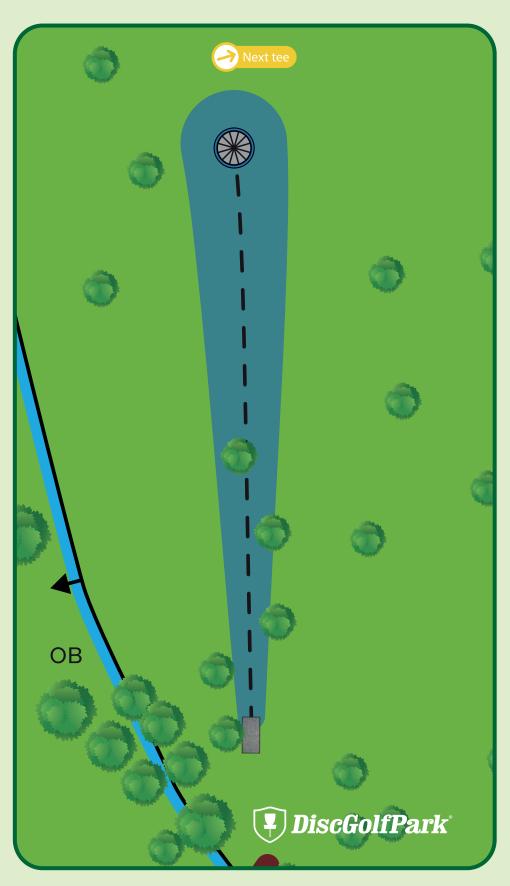

In or over ditch/creek is out of bounds. Over fence is out of bounds.

345 ft Par 3

Please be aware of surrounding holes and tees.

Please let the group in front of you finish the hole before you begin to tee off