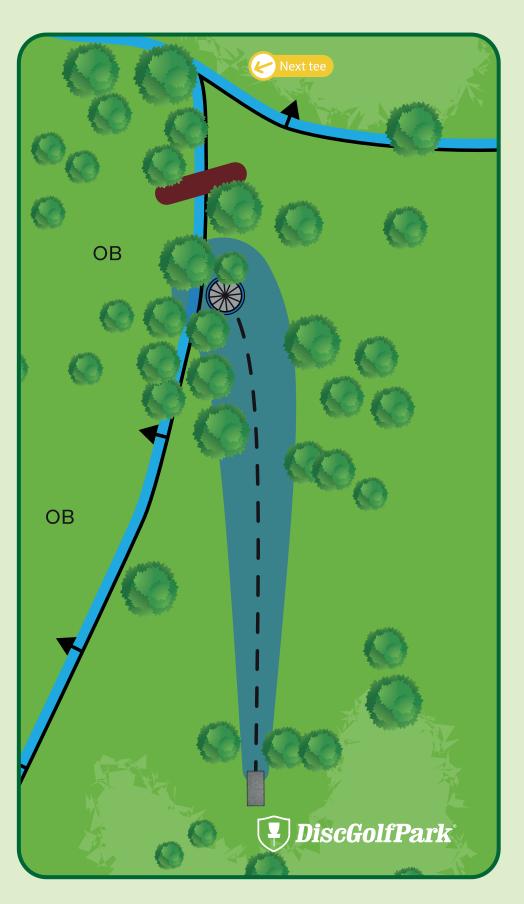

Please let the group in front of you finish the hole before you begin to tee off.

In or over ditch/creek is out of bounds.

351 ft Par 3

Please be aware of surrounding holes and tees.

Please let the group in front of you finish the hole before you begin to tee

In or over ditch/creek is out of bounds. Over fence is out of bounds.

345 ft Par 3

Please be aware of surrounding holes and tees.

Please let the group in front of you finish the hole before you begin to tee off