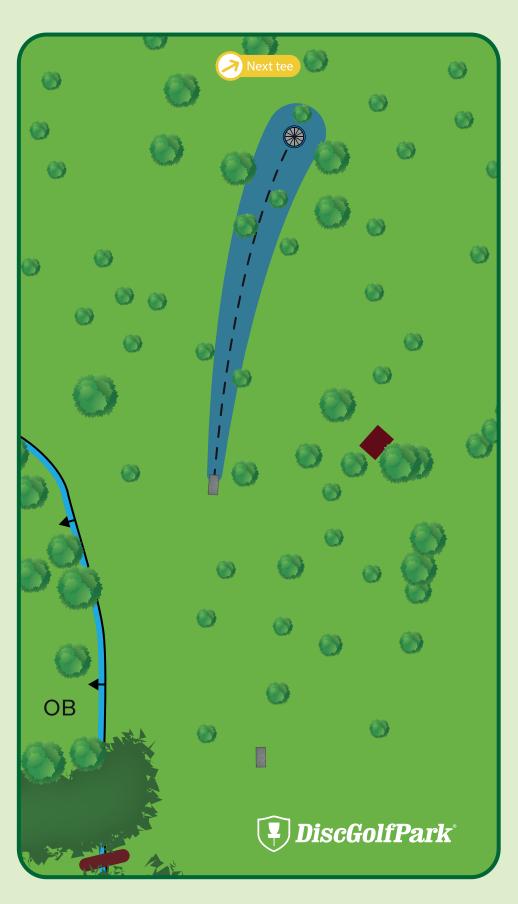

366 ft Par 3

Please be aware of surrounding holes and tees.

Please let the group in front of you finish the hole before you begin to tee off.

267 ft Par 3

Please be aware of surrounding holes and tees.

Please let the group in front of you finish the hole before you begin to tee off.