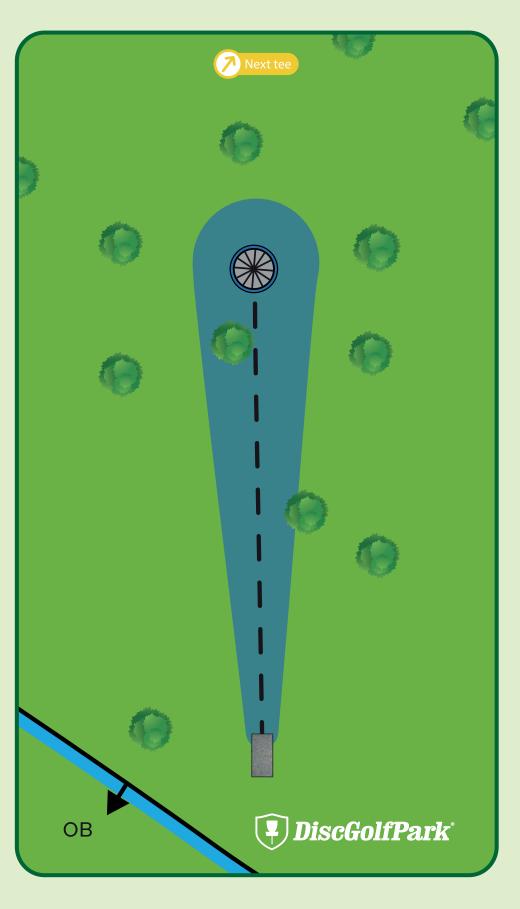

In or over ditch/creek is out of bounds.

Cross bridge to hole 8.

220 ft Par 3

Please be aware of surrounding holes and tees.

Please let the group in front of you finish the hole before you begin to tee off