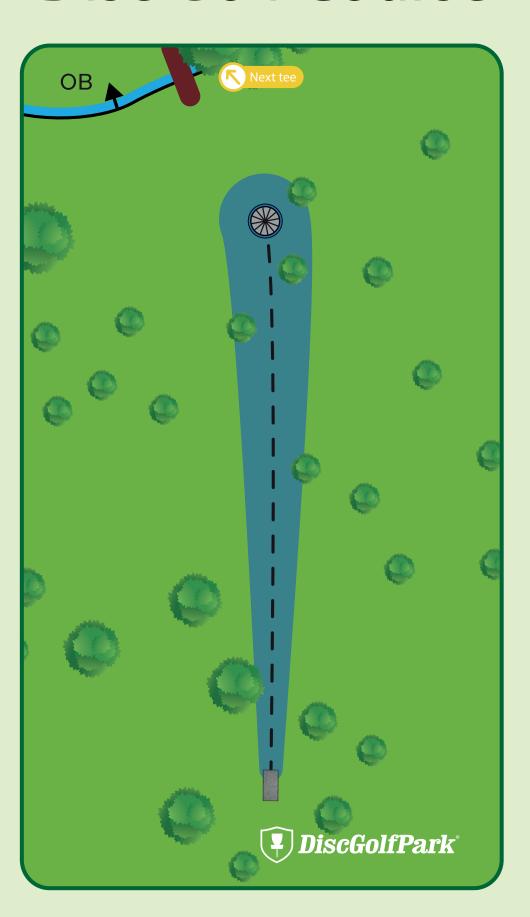

In or over ditch/creek is out of bounds.

Cross bridge to hole 8.

220 ft Par 3

Please be aware of surrounding holes and tees.

Please let the group in front of you finish the hole before you begin to tee off