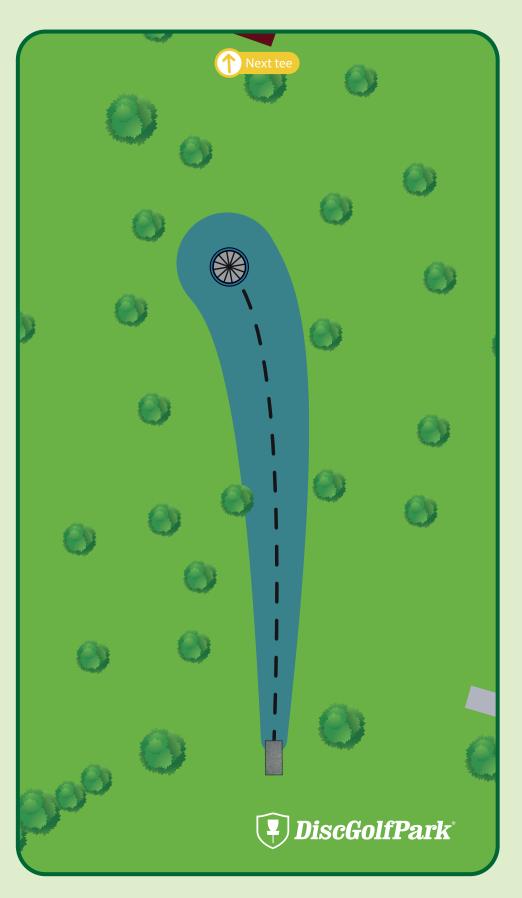

**Long Tee** 

651 ft Par 4

Please be aware of surrounding holes and tees.

Please let the group in front of you finish the hole before you begin to tee off.