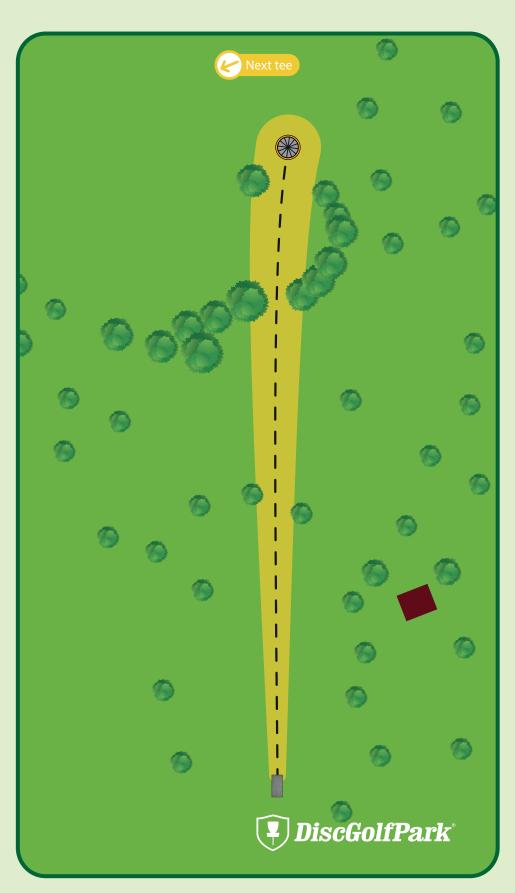

**Long Tee** 

815 ft Par 4

Please be aware of surrounding holes and tees.

In or over ditch/creek on the left is out of bounds. On or over road on the right is out of bounds.

270 ft Par 3

Please be aware of surrounding holes and tees.