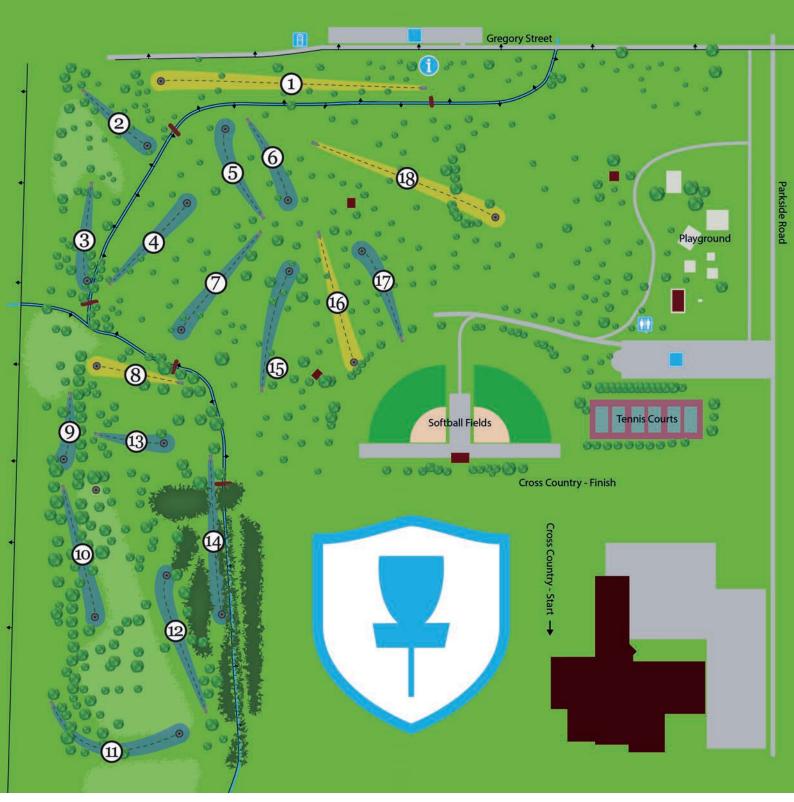

#### MAXWELL PARK DISC GOLF COURSE

Blue Fairway color on the overview map indicates you are playing to the blue basket position. Gold fairway color on the overview map indicates you are playing to the gold basket position.

|          | 1   | 2   | 3   | 4   | 5   | 6   | 7   | 8   | 9   | Out   | 10  | 11  | 12  | 13  | 14  | 15  | 16  | 17  | 18  | In    | Total |
|----------|-----|-----|-----|-----|-----|-----|-----|-----|-----|-------|-----|-----|-----|-----|-----|-----|-----|-----|-----|-------|-------|
| Par      | 4   | 3   | 3   | 3   | 3   | 3   | 3   | 3   | 3   | 28    | 4   | 4   | 3   | 3   | 3   | 3   | 3   | 3   | 4   | 30    | 68    |
| Distance | 815 | 270 | 351 | 345 | 300 | 258 | 300 | 220 | 221 | 3,080 | 519 | 521 | 390 | 212 | 290 | 335 | 366 | 267 | 651 | 3,551 | 6,631 |