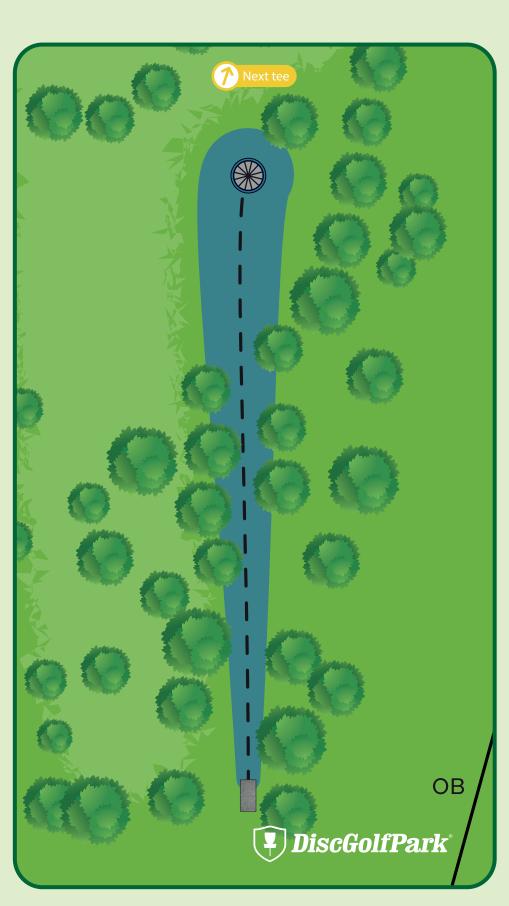

519 ft Par 4

Over fence is out of bounds.

Please be aware of

Over fence is out of bounds. In or over ditch/creek is out of bounds.

390 ft Par 3

In or over ditch/creek is out of bounds.

Please let the group in front of you finish the hole before you begin to tee off.