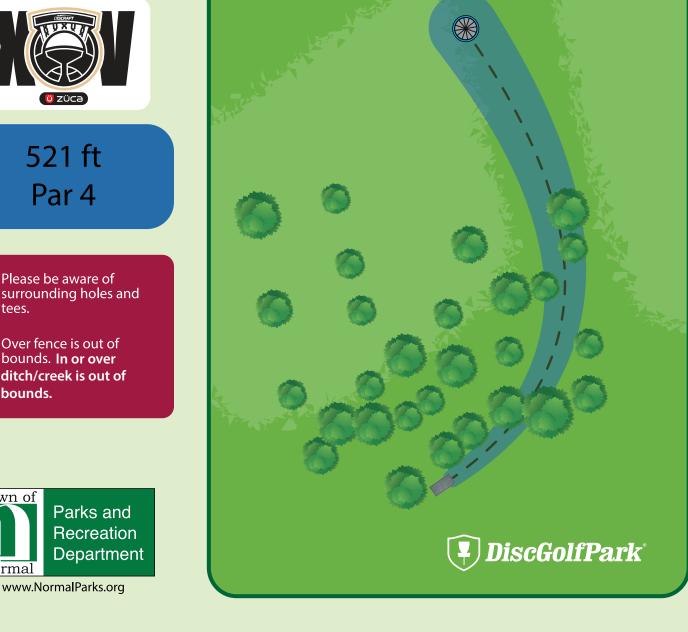

519 ft Par 4

Over fence is out of bounds.

Please be aware of

Over fence is out of bounds. In or over ditch/creek is out of bounds.

390 ft Par 3

In or over ditch/creek is out of bounds.

Please let the group in front of you finish the hole before you begin to tee off.