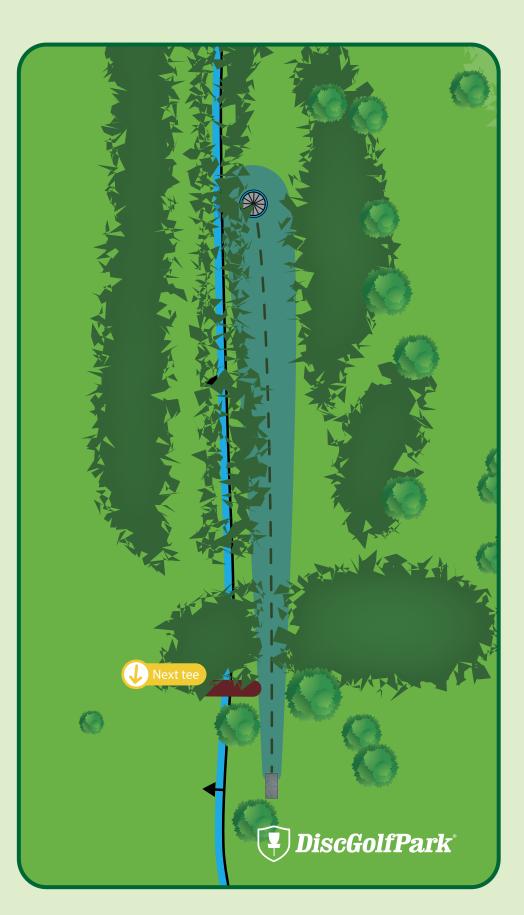

Please let the group in front of you finish the hole before you begin to tee off.

In or over creek is out of bounds.

335 ft Par 3

Please be aware of surrounding holes and tees.

In or over ditch/creek is

out of bounds.