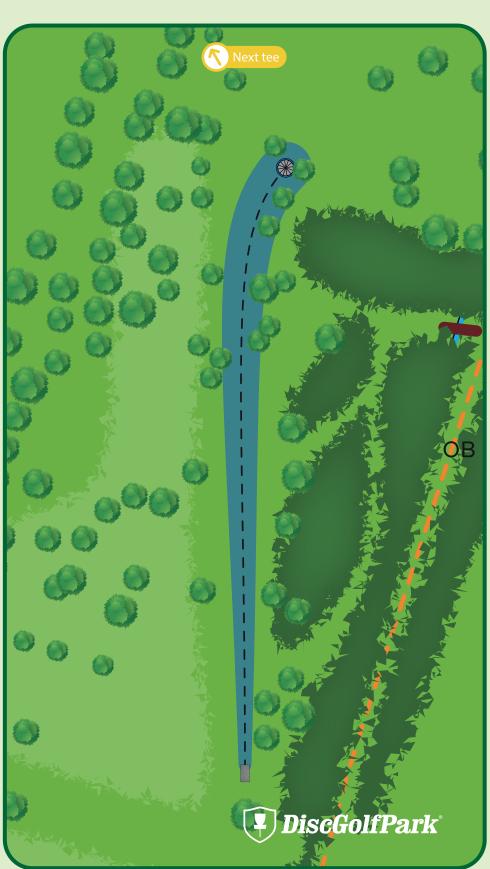

519 ft Par 4

Over fence is out of bounds.

Please be aware of

Over fence is out of bounds. In or over ditch/creek is out of bounds.

390 ft Par 3

In or over ditch/creek is out of bounds.

Please let the group in front of you finish the hole before you begin to tee off.