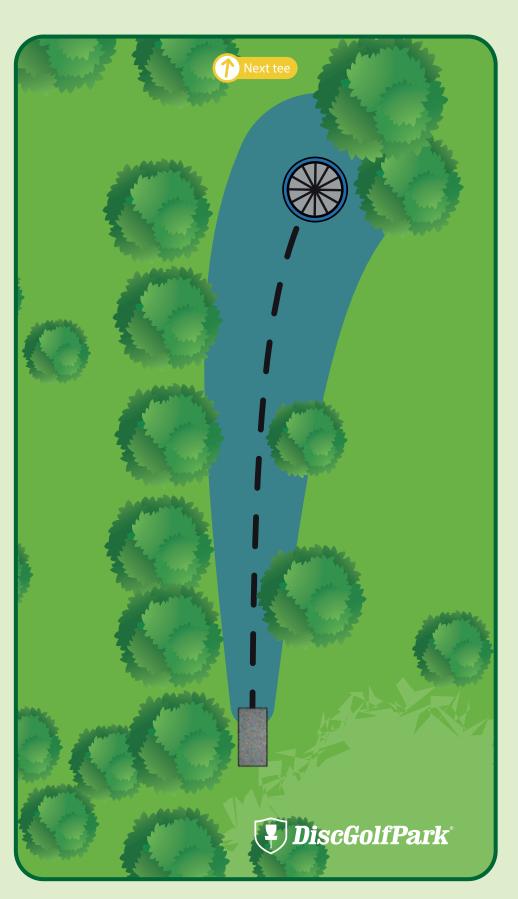

519 ft Par 4

Over fence is out of bounds.

Please be aware of

Over fence is out of bounds. In or over ditch/creek is out of bounds.

390 ft Par 3

In or over ditch/creek is out of bounds.

Please let the group in front of you finish the hole before you begin to tee off.