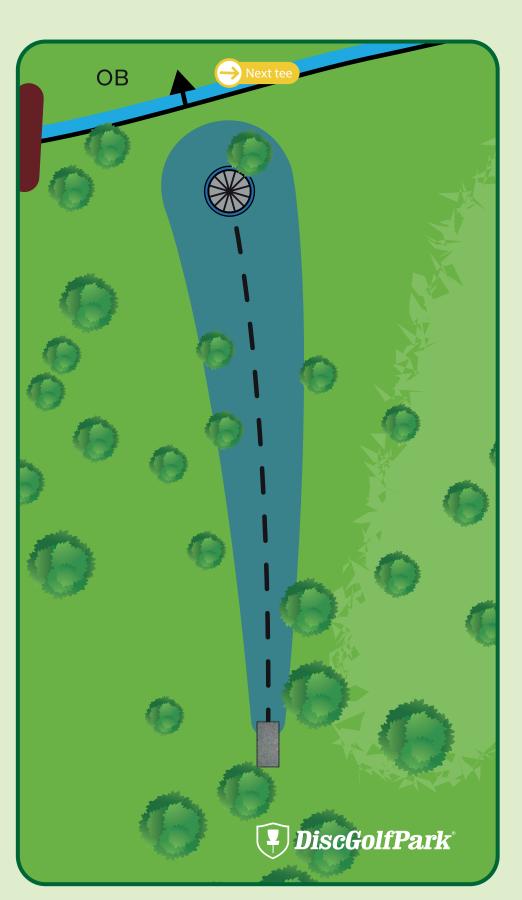

Please let the group in front of you finish the hole before you begin to tee off.

In or over ditch/creek is out of bounds.

351 ft Par 3

Please be aware of surrounding holes and tees.

Please let the group in front of you finish the hole before you begin to tee