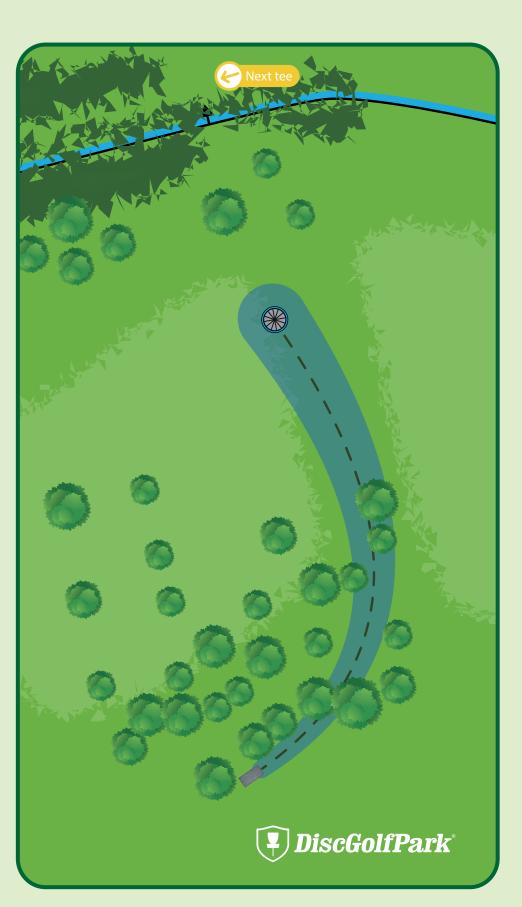

In or over ditch/creek is out of bounds.

221 ft Par 3

Please be aware of surrounding holes and tees.

Please let the group in front of you finish the hole before you begin to tee

In or over ditch/creek is out of bounds. Over fence is out of bounds.