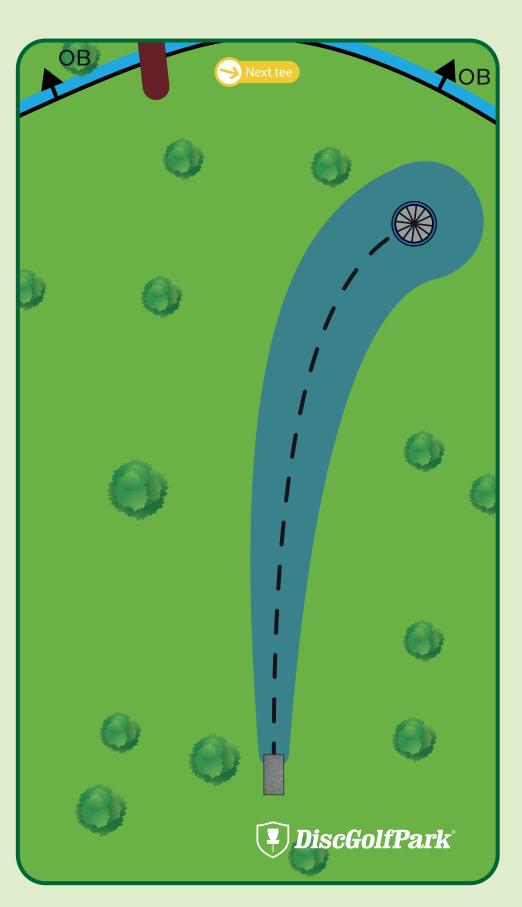

258 ft Par 3

Please be aware of surrounding holes and tees.

Please let the group in front of you finish the hole before you begin to tee

300 ft Par 3

Please be aware of surrounding holes and tees.

Please let the group in front of you finish the hole before you begin to tee

In or over ditch/creek is out of bounds.

Cross bridge to hole 8.

220 ft Par 3

Please be aware of surrounding holes and tees.

Please let the group in front of you finish the hole before you begin to tee off.