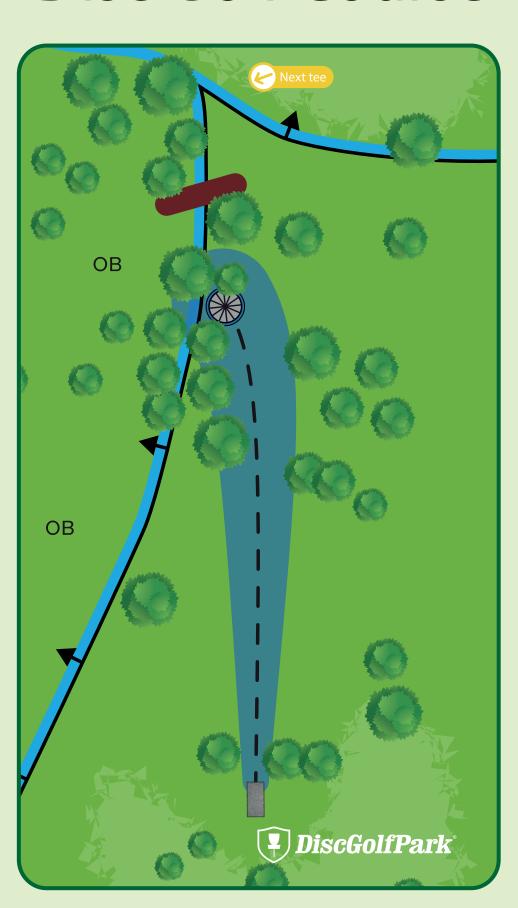

In or over ditch/creek is out of bounds. Over fence is out of bounds.

345 ft Par 3

Please be aware of surrounding holes and tees.

Please let the group in front of you finish the hole before you begin to tee off.