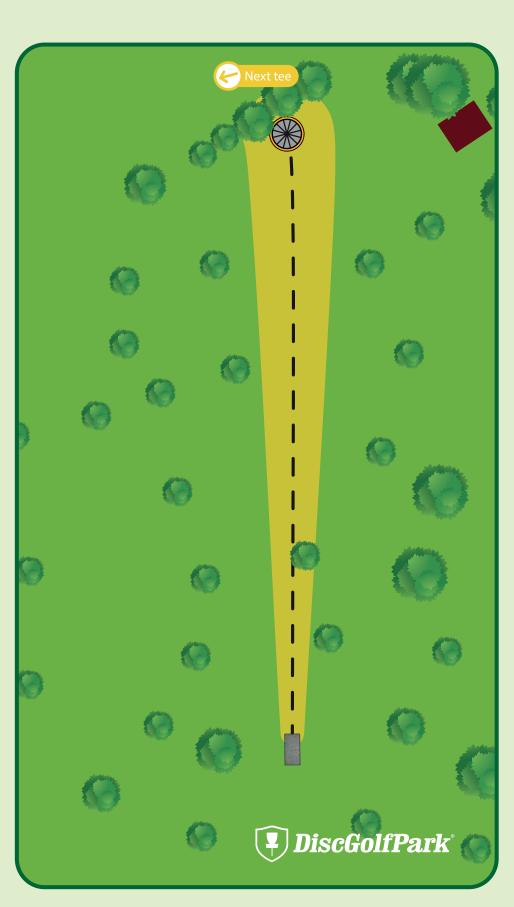

335 ft Par 3

Please be aware of surrounding holes and tees.

In or over ditch/creek is out of bounds.

366 ft Par 3

Please be aware of surrounding holes and tees.

Please let the group in front of you finish the hole before you begin to tee off.