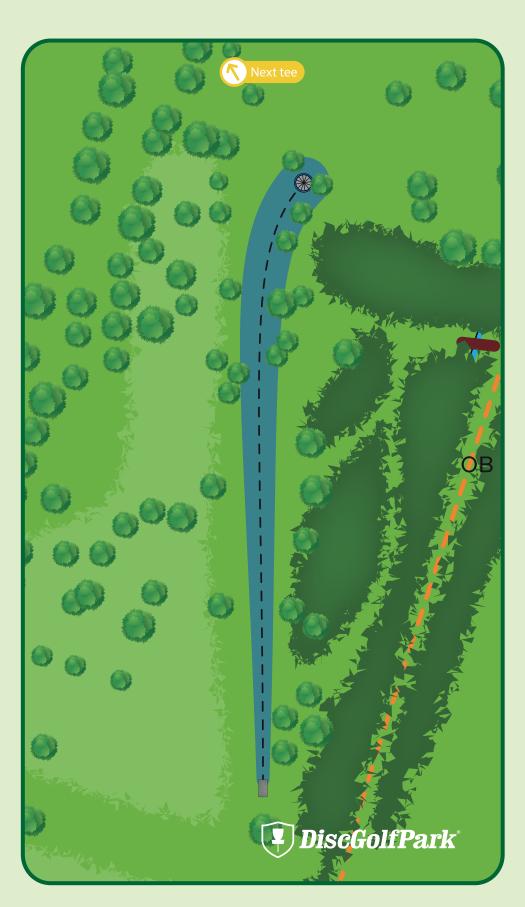

390 ft Par 3

In or over ditch/creek is out of bounds.

Please let the group in front of you finish the hole before you begin to tee off.

212 ft Par 3

Please be aware of surrounding holes and tees.

Please let the group in front of you finish the hole before you begin to tee off