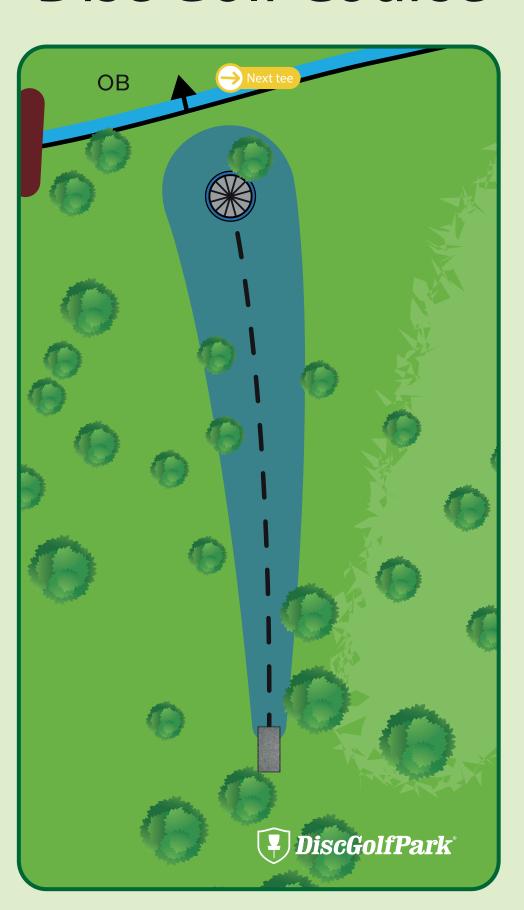

Please let the group in front of you finish the hole before you begin to tee off.

In or over ditch/creek is out of bounds.

351 ft Par 3

Please be aware of surrounding holes and tees.

Please let the group in front of you finish the hole before you begin to tee