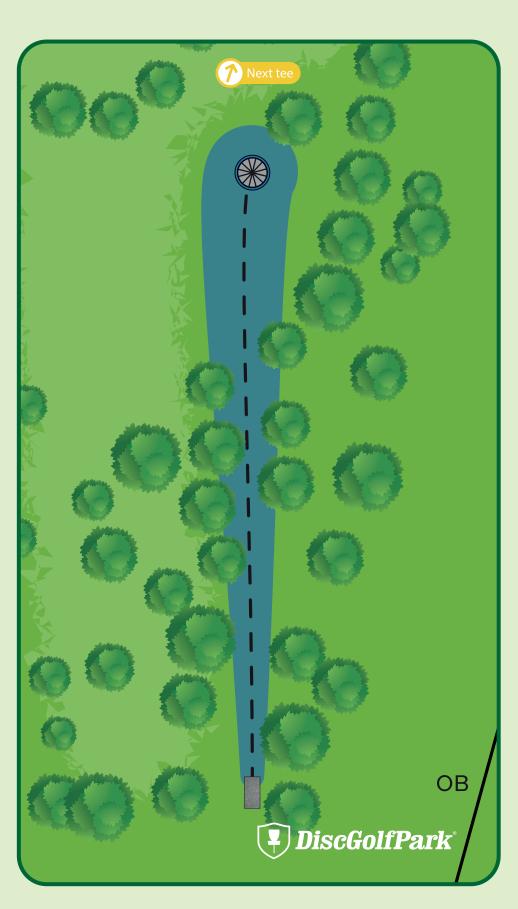

In or over ditch/creek is out of bounds.

221 ft Par 3

Please be aware of surrounding holes and tees.

Please let the group in front of you finish the hole before you begin to tee

In or over ditch/creek is out of bounds. Over fence is out of bounds.