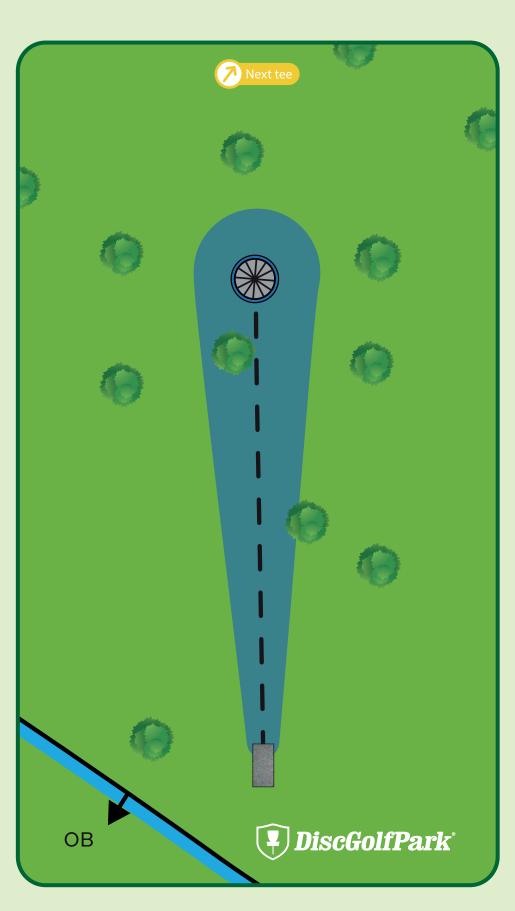

In or over ditch/creek is out of bounds.

Cross bridge to hole 8.

220 ft Par 3

Please be aware of surrounding holes and tees.

Please let the group in front of you finish the hole before you begin to tee off.

In or over ditch/creek is out of bounds.

221 ft Par 3

Please be aware of surrounding holes and tees.

Please let the group in front of you finish the hole before you begin to tee

In or over ditch/creek is out of bounds. Over fence is out of bounds.