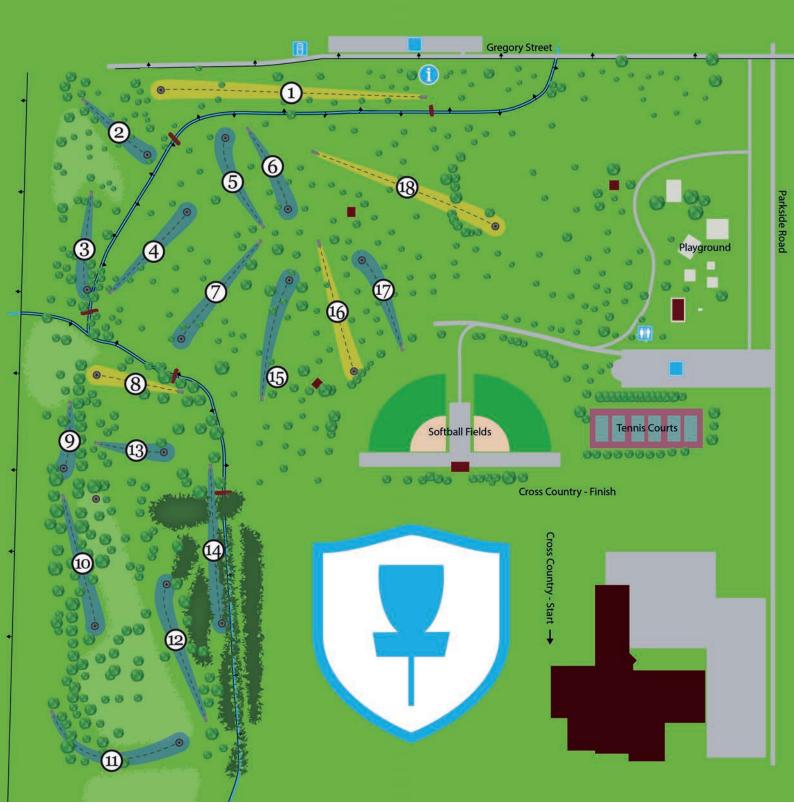

#### MAXWELL PARK DISC GOLF COURSE

Blue Fairway color on the overview map indicates you are playing to the blue basket position. Gold fairway color on the overview map indicates you are playing to the gold basket position.

|          | 1   | 2   | 3   | 4   | 5   | 6   | 7   | 8   | 9   | Out   | 10  | 11  | 12  | 13  | 14  | 15  | 16  | 17  | 18  | In    | Total |
|----------|-----|-----|-----|-----|-----|-----|-----|-----|-----|-------|-----|-----|-----|-----|-----|-----|-----|-----|-----|-------|-------|
| Par      | 4   | 3   | 3   | 3   | 3   | 3   | 3   | 3   | 3   | 28    | 4   | 4   | 3   | 3   | 3   | 3   | 3   | 3   | 4   | 30    | 58    |
| Distance | 815 | 270 | 351 | 345 | 300 | 258 | 300 | 220 | 221 | 3,080 | 519 | 521 | 390 | 212 | 290 | 335 | 366 | 267 | 651 | 3,551 | 6,631 |