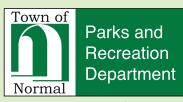

**Long Tee** 

815 ft Par 4

Please be aware of surrounding holes and tees.

In or over ditch/creek on the left is out of bounds. On or over road on the right is out of bounds.

270 ft Par 3

Please be aware of surrounding holes and tees.

Please let the group in front of you finish the hole before you begin to tee off.

In or over ditch/creek is out of bounds.

351 ft Par 3

Please be aware of surrounding holes and tees.

Please let the group in front of you finish the hole before you begin to tee