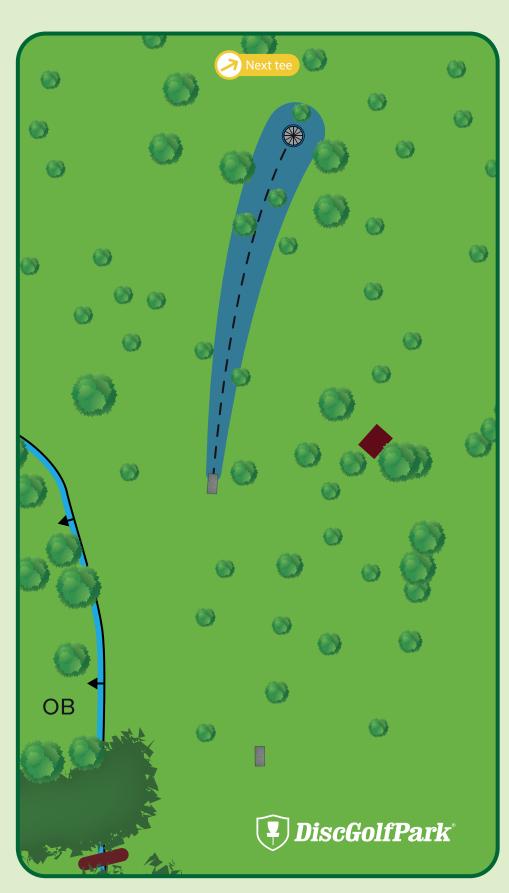

519 ft Par 4

Please be aware of surrounding holes and tees.

Over fence is out of bounds.

521 ft Par 4

Please be av surrounding tees.

Please be aware of surrounding holes and tees.

Over fence is out of bounds. In or over ditch/creek is out of bounds.

390 ft Par 3

In or over ditch/creek is out of bounds.

Please let the group in front of you finish the hole before you begin to tee off.

212 ft Par 3

Please be aware of surrounding holes and tees.

Please let the group in front of you finish the hole before you begin to tee off