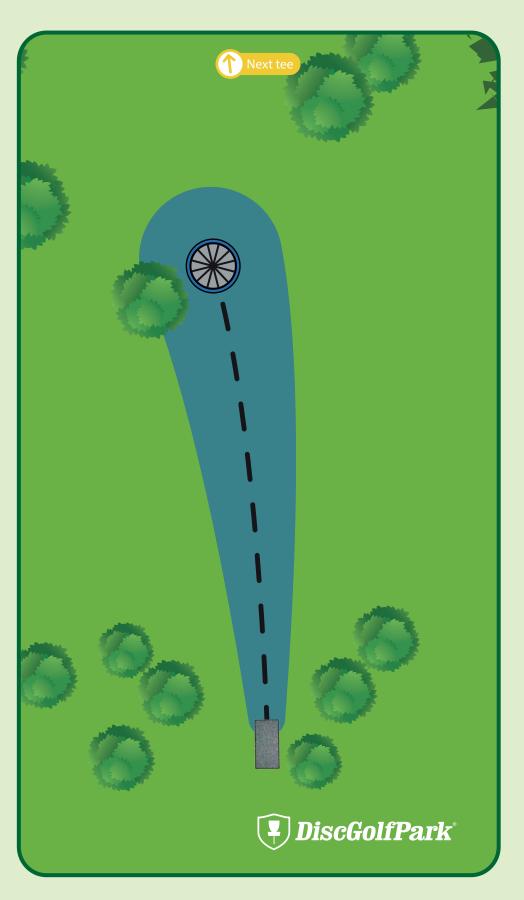

335 ft Par 3

Please be aware of surrounding holes and tees.

In or over ditch/creek is out of bounds.

366 ft Par 3

Please be aware of surrounding holes and tees.

Please let the group in front of you finish the hole before you begin to tee off.