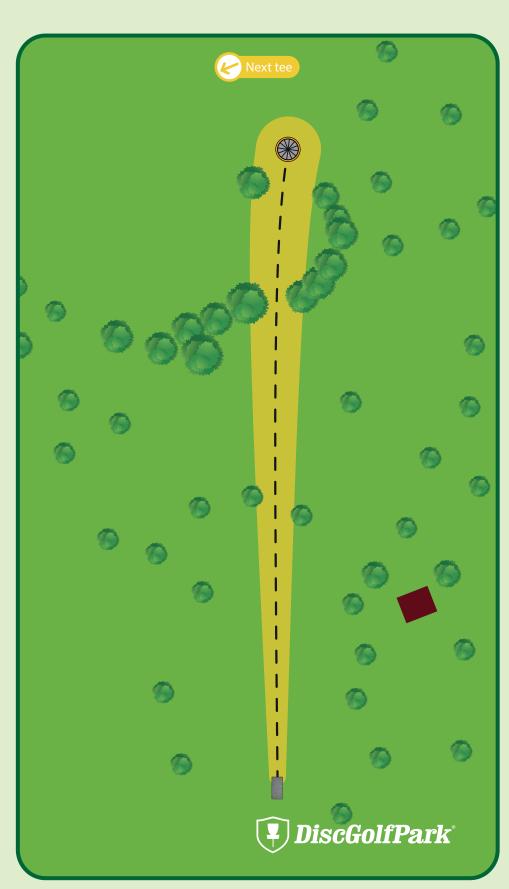

267 ft Par 3

Please be aware of surrounding holes and tees.

Please let the group in front of you finish the hole before you begin to tee off.

**Long Tee** 

651 ft Par 4

Please be aware of surrounding holes and tees.