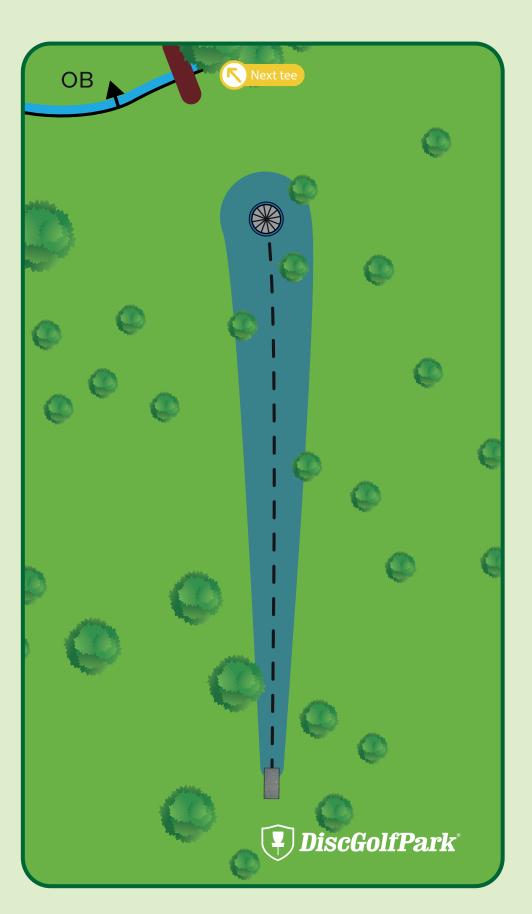

In or over ditch/creek is out of bounds.

Cross bridge to hole 8.

220 ft Par 3

Please be aware of surrounding holes and tees.

Please let the group in front of you finish the hole before you begin to tee off.

In or over ditch/creek is out of bounds.

221 ft Par 3

Please be aware of surrounding holes and tees.

Please let the group in front of you finish the hole before you begin to tee

In or over ditch/creek is out of bounds. Over fence is out of bounds.