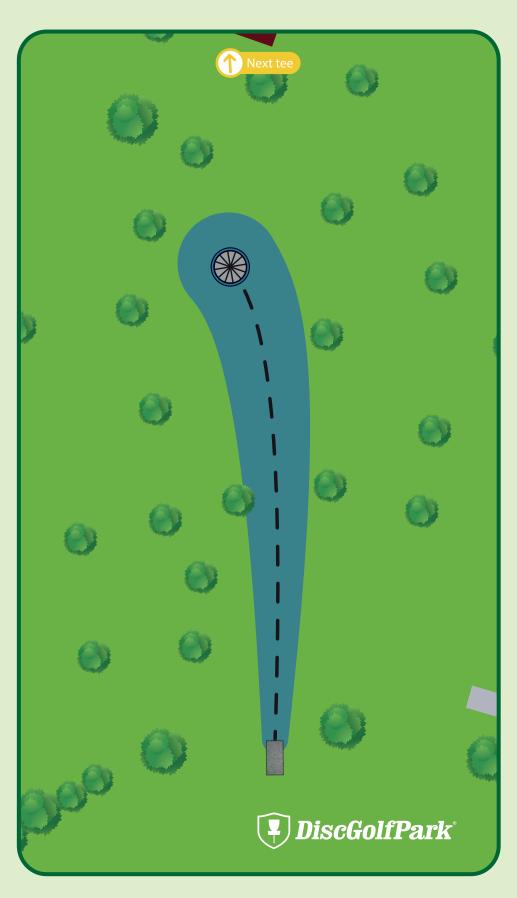

267 ft Par 3

Please be aware of surrounding holes and tees.

Please let the group in front of you finish the hole before you begin to tee off.

**Long Tee** 

651 ft Par 4

Please be aware of surrounding holes and tees.