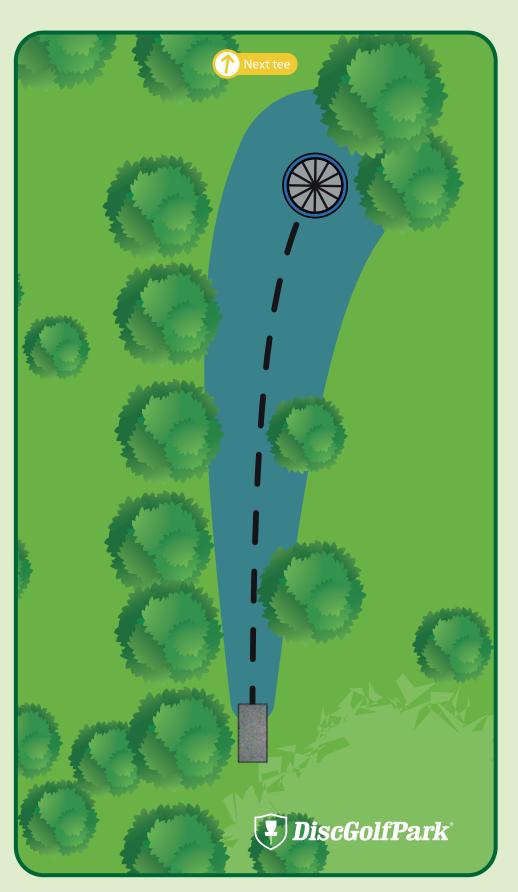

519 ft Par 4

Please be aware of surrounding holes and tees.

Over fence is out of bounds.

521 ft Par 4

Please be av surrounding tees.

Please be aware of surrounding holes and tees.

Over fence is out of bounds. In or over ditch/creek is out of bounds.