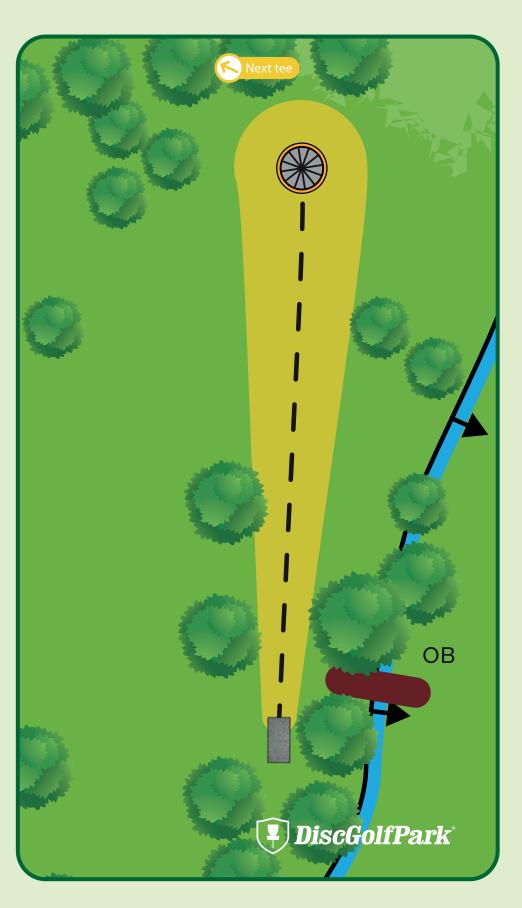

In or over ditch/creek is out of bounds.

221 ft Par 3

Please be aware of surrounding holes and tees.

Please let the group in front of you finish the hole before you begin to tee

In or over ditch/creek is out of bounds. Over fence is out of bounds.