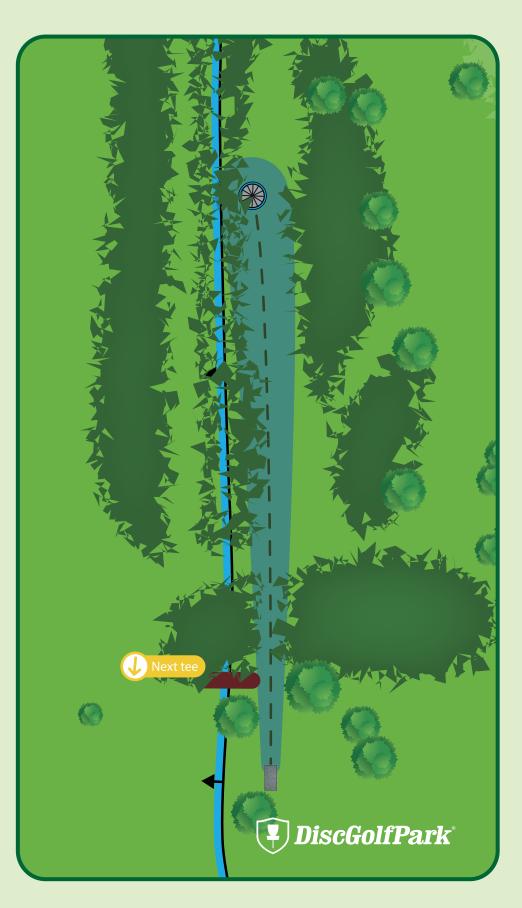

In or over ditch/creek is out of bounds.

221 ft Par 3

Please be aware of surrounding holes and tees.

Please let the group in front of you finish the hole before you begin to tee

In or over ditch/creek is out of bounds. Over fence is out of bounds.

519 ft Par 4

Please be aware of surrounding holes and tees.

Over fence is out of bounds.

521 ft Par 4

Please be av surrounding tees.

Please be aware of surrounding holes and tees.

Over fence is out of bounds. In or over ditch/creek is out of bounds.