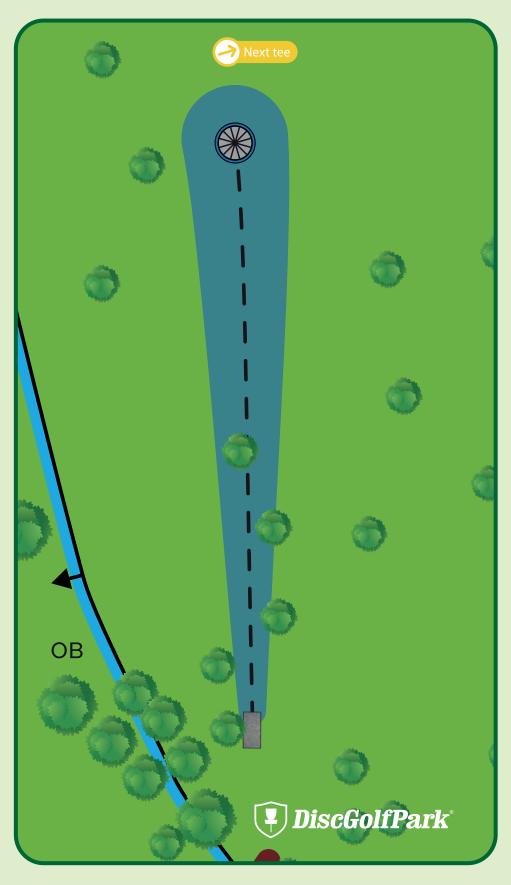

In or over ditch/creek is out of bounds. Over fence is out of bounds.

345 ft Par 3

Please be aware of surrounding holes and tees.

Please let the group in front of you finish the hole before you begin to tee off.